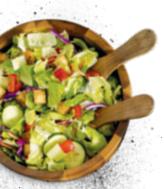

# Fresh SALADS

\$23.99

\$49.99

\$50.99

\$50.99

**Fresh Garden Salad**<sup>1,2</sup> (150 Cal) **\$25.99** Bowl serves approx. 12-18, choice of 2 dressings

Caesar Salad<sup>1,2</sup> (1540 Cal)

\$25.99

Bowl serves approx. 12-18