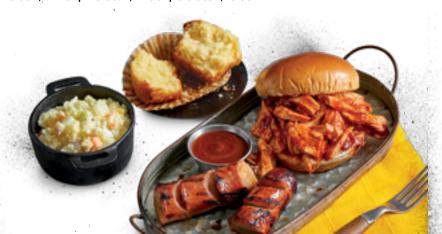

## LEGENDARY

St. Louis-Style Spareribs 'N Meat

Signature ribs hand-rubbed with Dave's secret blend of spices, pit-smoked, char-grilled and lightly brushed with Rich & Sassy®. Combine 'em with our mouthwatering meats for the perfect BBQ meal.

**2 Spareribs + 2 Meat Selections** (750-1250 Cal) 1 Side **\$15.99** | 2 Sides **\$16.99** | 3 Sides **\$17.99** 

**2 Spareribs + 1 Meat Selection** (550-960 Cal) 1 Side **\$17.99** | 2 Sides **\$18.99** | 3 Sides **\$19.99** 

O UP YOUR RIB 'N MEAT COMBO WITH EXTRA RIBS (160 CAL/PER RIB) AT \$2 EACH