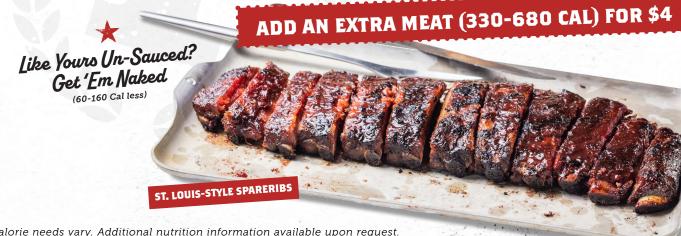

# Award-Winning RIBS -

Served with choice of 2 sides (120-1280 Cal) and a Corn Bread Muffin (260 Cal).

#### St. Louis-Style Spareribs

- 4 Bones (640 Cal) 19.50
- 6 Bones (960 Cal) 24
- 9 Bones (1430 Cal) 28
- The Big Slab (1910 Cal) 33