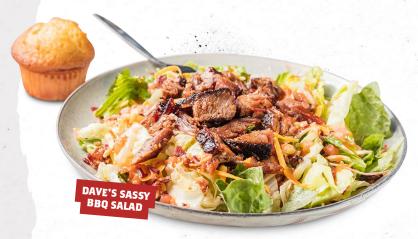

#### DAVE'S SASSY BBQ SALAD (640-820 Cal)

Choose: Georgia Chopped Pork, Texas Beef Brisket or Chicken (BBQ pulled, grilled or crispy). Served with a Corn Bread Muffin (260 Cal). **15.50** 