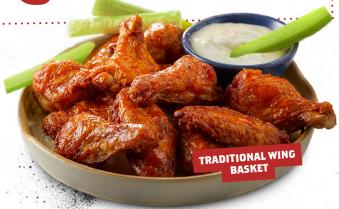

# WING BASKET TRADITIONAL (880-1010 Cal) 14.75

DOUBLE WINGER (1760-2020 Cal) 26

RICH & SASSY® 
BUFFALO 
W W
KOREAN SWEET HEAT 
DEVIL'S SPIT® 
WILBUR'S REVENGE® 
W W W W

## TRADITIONAL WINGS (630-750 Cal)

Seasoned and tossed in your choice of sauce. 15