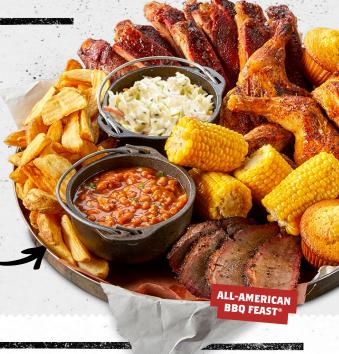

# ALL-AMERICAN BBQ FEAST® (8390/8450 Cal)

St. Louis-Style Spareribs, Country-Roasted Chicken, choice of Brisket or Pork, Creamy Coleslaw, Famous Fries, Wilbur Beans, Sweet Corn and Corn Bread Muffins. Serves 4-6. **82** 