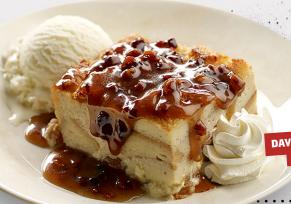

# Handcrafted DESSERTS

DAVE'S AWARD-WINNING BREAD PUDDING (1330 Cal) 9

DOWN HOME BANANA PUDDING 8 (1100 Cal)

HOT FUDGE BROWNIE (1190 Cal) 9

DAVE'S AWARD-WINNING BREAD PUDDING