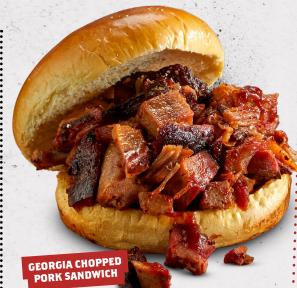

#### GEORGIA CHOPPED PORK (870 Cal)

Smoked for up to 12 hours and chopped to order. 13.50

#### GEORGIA CHOPPED PORK (690 Cal)

Slow-smoked chopped pork topped with Rich & Sassy®. 13