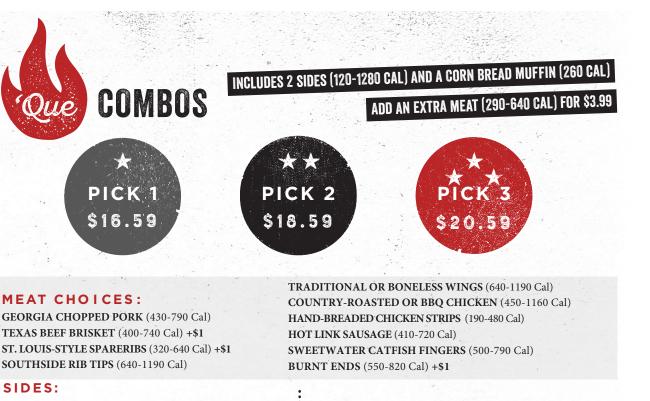

## AWARD-WINNING

Served with choice of 2 sides (120-1280 Cal) and a Corn Bread Muffin (260 Cal).

**ST. LOUIS-STYLE SPARERIBS** • 6 Bones (960 Cal) **19.99** • The Big Slab (1910 Cal) **27.99** 

#### 1. CHOOSE:

BURGER\* (670 Cal) 10.99

GRILLED CHICKEN BREAST (380 Cal) 10.99

BEYOND MEAT BURGER (540 Cal) 11.59

BBQ

Georgia Chopped Pork (730 Cal) 11.59
Texas Beef Brisket (690 Cal) 11.99
BBQ Pulled Chicken (580 Cal) 10.29

#### •\$1.99 EACH:

• Texas Beef Brisket (160 Cal), Georgia Chopped Pork (170 Cal), Bacon (160 Cal)

#### SOUTHSIDE RIB TIPS (1540 Cal) 11.99

Served with spicy Hell-Fire Pickles and our Southside BBQ sauce.

#### **BURNT ENDS** (940 Cal) **11.59**

RICH & SASSY®

BUFFALO 🍐 🍐

Served with Famous Fries, jalapeño pickled red onions and spicy Hell-Fire Pickles.