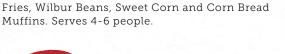

#### FEAST FOR 2 (4570/4610 Cal) 41.99

St. Louis-Style Spareribs, Country-Roasted Chicken, choice of Texas Beef Brisket or Georgia Chopped Pork, Creamy Coleslaw, Famous Fries, Wilbur Beans, Sweet Corn and Corn Bread Muffins. Serves 2-3 people.