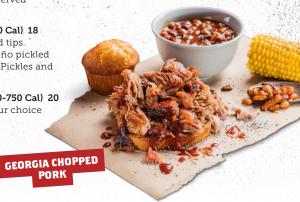

#### GEORGIA CHOPPED PORK (870 Cal) 17

Smoked for up to 12 hours and chopped to order.