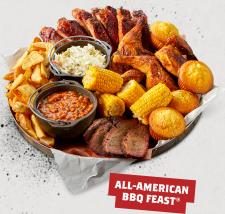

#### ALL-AMERICAN BBQ FEAST® 80 (8390/8450 Cal)

St. Louis-Style Spareribs, Country-Roasted Chicken, choice of Texas Beef Brisket, Georgia Chopped Pork or Burnt Ends +5, Creamy Coleslaw, Famous Fries, Wilbur Beans, Sweet Corn and Corn Bread Muffins. Serves 4-6.

#### FEAST FOR 2 (4570/4610 Cal) 50

St. Louis-Style Spareribs. Country-Roasted Chicken, choice of Texas Beef Brisket, Georgia Chopped Pork or Burnt Ends +5, Creamy Coleslaw, Famous Fries, Wilbur Beans, Sweet Corn and Corn Bread Muffins. Serves 2-3.