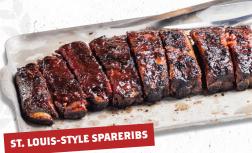

## St. Louis-Style Spareribs

- 4 BONES (640 Cal) 19
- 6 BONES (960 Cal) 23
- 9 BONES (1430 Cal) 27
- THE BIG SLAB (1910 Cal) 33