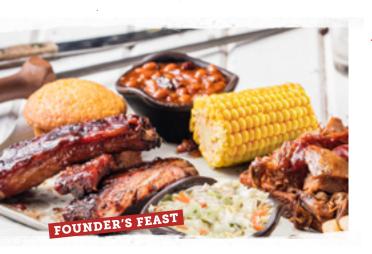

#### \$32.99

**Founder's Feast** (2260/2330 Cal.) Georgia Chopped Pork, <sup>1</sup>/<sub>4</sub> Country-Roasted or BBQ Chicken, 3 St. Louis-Style Spareribs, Sweet Corn, Wilbur Beans, Creamy Coleslaw, Famous Fries and a Corn Bread Muffin.

As a kid growing up in Chicago, "Famous" Dave turned a metal garbage can into his first smoker. To honor this we continue to serve our feasts on a trash can lid.

2,000 calories a day is used for general nutrition advice, but calorie needs vary.