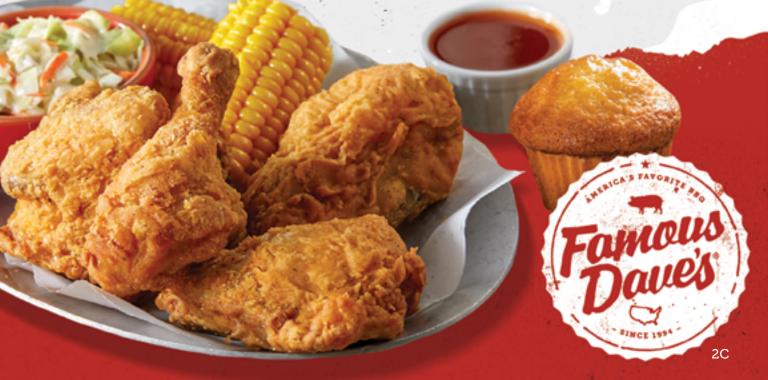

# Jris' Down Home FRIED CHICKEN

### MONDAY - FRIDAY \* 4PM - CLOSE | SATURDAY & SUNDAY \* ALL DAY

### **IRIS' DOWN HOME FRIED CHICKEN PLATTER**

4 pieces of Fried Chicken, served with choice of 2 sides a Corn Bread Muffin and Buffalo Honey Sauce on the side.

\$19.99