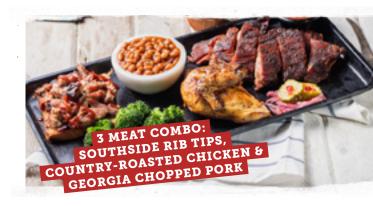

### ADD AN EXTRA MEAT (330-680 CAL) FOR \$6.49

| <b>2 Meat Combo</b> (630-1860 Cal.)  | \$26.99 |
|--------------------------------------|---------|
| <b>3 Meat Combo</b> (1040-2480 Cal.) | \$29.99 |

Choose any different meats from below.

### Meat Choices

- Georgia Chopped Pork
- Texas Beef Brisket
- Southside Rib Tips
- Country-Roasted Chicken
- BBQ Chicken
- Hand Breaded Chicken Strips
- Sweetwater Catfish Fingers
- Traditional or Boneless Wings