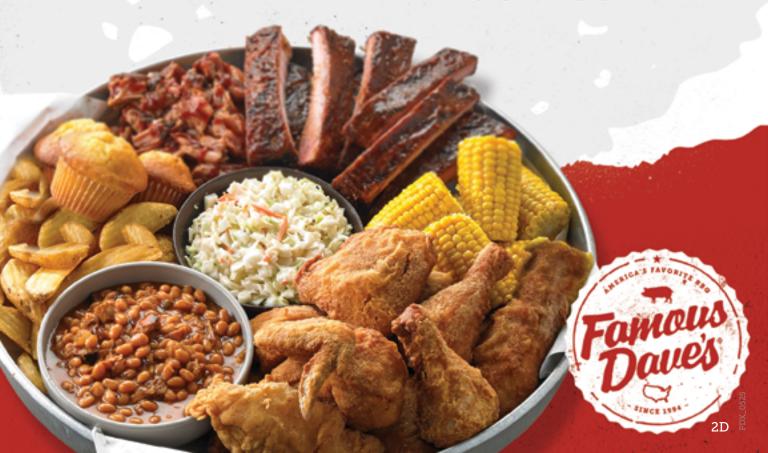

### **ALL-AMERICAN BBQ FEAST®**

A full slab of St. Louis-Style Spareribs, choice of Fried Chicken or a whole Country-Roasted Chicken, choice of Texas Beef Brisket or Georgia Chopped Pork, Creamy Coleslaw, Famous Fries, Wilbur Beans, Sweet Corn and Corn Bread Muffins. Served family-style for 4-6 people.

#### FEAST FOR 2

Generous helpings of St. Louis-Style Spareribs, Choice of Fried Chicken or Country-Roasted Chicken, choice of Texas Beef Brisket or Georgia Chopped Pork, Creamy Coleslaw, Famous Fries, Wilbur Beans, Sweet Corn and Corn Bread Muffins. Served family-style for 2-3 people.

\$99.99

A full slab of St. Louis-Style Spareribs, a whole Country-Roasted Chicken, choice of Texas Beef Brisket or Georgia Chopped Pork, Creamy Coleslaw, Famous Fries, Wilbur Beans, Sweet Corn and Corn Bread Muffins. Served family-style for 4-6 people.

#### Feast For 2 (4170-4200 Cal.)

\$58.99

Generous helpings of St. Louis-Style Spareribs, Country-Roasted Chicken, choice of Texas Beef Brisket or Georgia Chopped Pork, Creamy Coleslaw, Famous Fries, Wilbur Beans, Sweet Corn and Corn Bread Muffins. Served family-style for 2-3 people.