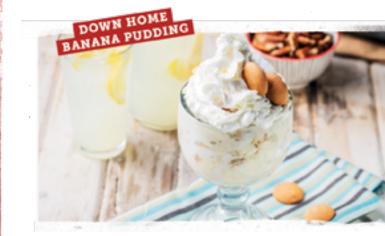

#### Dave's Award-Winning Bread Pudding (1390 Cal.)

Melt-in-your-mouth, scratch-made bread pudding and pecan praline sauce, served with vanilla ice cream.

Down Home Banana Pudding (470 Cal.)

Rich and creamy handmade banana pudding.