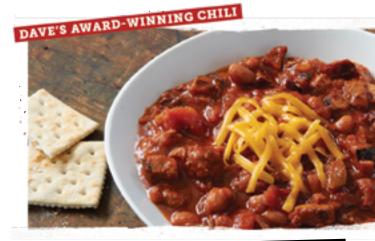

#### Dave's Award-Winning Chili

Scratch-made with hot link sausage, hamburger, chili beans, onions, chipotle peppers, signature spices and a touch of Rich & Sassy® BBQ sauce.

Cup (380 Cal.) \$6.99 | Bowl (490 Cal.) \$9.99