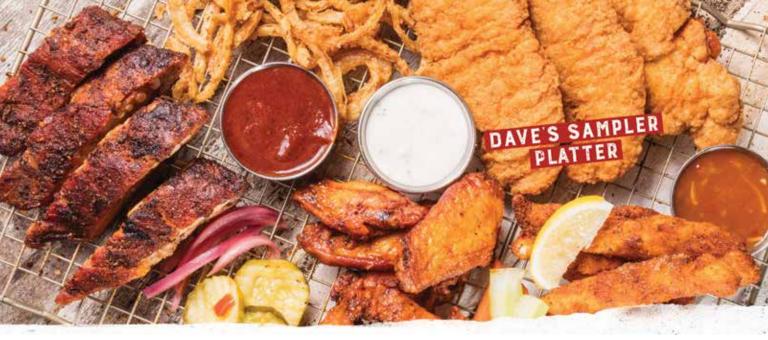

#### Dave's Sampler Platter (2550-3200 Cal.) \$29.99

Southside Rib Tips, Chicken Tenders, Sweetwater Catfish Fingers, Onion Strings and Traditional or Boneless Wings tossed in your choice of sauce.