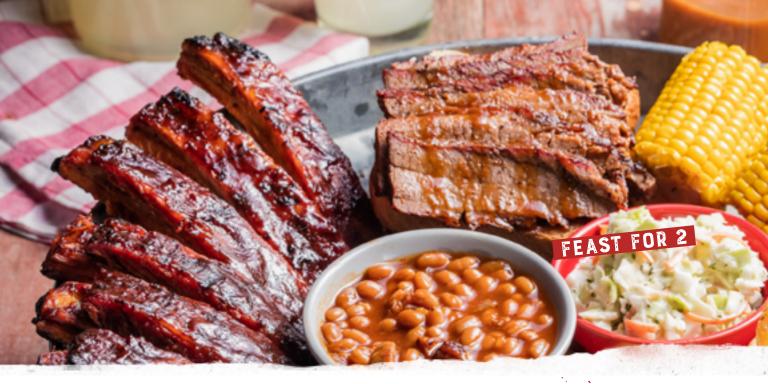

### **ALL-AMERICAN BBQ FEAST®**

A full slab of St. Louis-Style Spareribs, choice of Fried Chicken or a whole Country-Roasted Chicken, choice of Texas Beef Brisket or Georgia Chopped Pork, Creamy Coleslaw, Famous Fries, Wilbur Beans, Sweet Corn and Corn Bread Muffins. Served family-style for 4-6 people.

#### FEAST FOR 2

Generous helpings of St. Louis-Style Spareribs, Choice of Fried Chicken or Country-Roasted Chicken, choice of Texas Beef Brisket or Georgia Chopped Pork, Creamy Coleslaw, Famous Fries, Wilbur Beans, Sweet Corn and Corn Bread Muffins. Served family-style for 2-3 people.