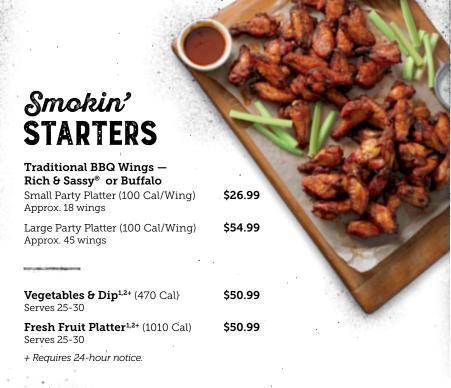

#### Traditional Wings

Dave's wings, specially seasoned and tossed in Buffalo, Rich & Sassy®, Devil's Spit® or naked.