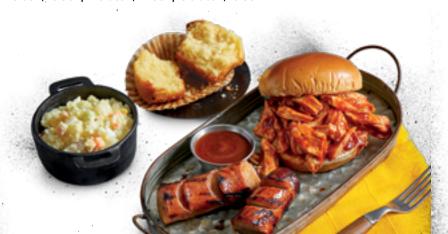

#### St. Louis-Style Spareribs 'N Meat

Signature ribs hand-rubbed with Dave's secret blend of spices, pit-smoked, char-grilled and lightly brushed with Rich & Sassy®. Combine 'em with our mouthwatering meats for the perfect BBQ meal.

**2 Spareribs + 2 Meat Selections** (750-1250 Cal) 1 Side **\$17.49** | 2 Sides **\$18.49** | 3 Sides **\$19.49** 

**2 Spareribs + 1 Meat Selection** (550-960 Cal) 1 Side **\$19.49** | 2 Sides **\$20.49** | 3 Sides **\$21.49** 

# Side DISHES

Corn Niblets<sup>1,2</sup> (40-50 Cal)

Creamy Coleslaw<sup>1,2</sup> (140-170 Cal)

Wilbur Beans (170-200 Cal)

Potato Salad<sup>1,2</sup> (100-130 Cal)

Dave's Cheesy Mac & Cheese<sup>1</sup> (130-160 Cal)

Corn Bread Muffin<sup>1</sup> (260 Cal)

Garlic Red-Skin Mashed Potatoes<sup>1,2</sup> (80-100 Cal)

2,000 calories a day is used for general nutrition advice, but calorie needs may vary. Additional nutrition information available upon request.