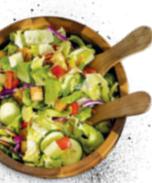

# Fresh SALADS

**Fresh Garden Salad**<sup>1,2</sup> (150 Cal) \$30.99 Bowl serves approx. 12-18, choice of 2 dressings

Caesar Salad 1,2 (1540 Cal)

\$30.99

Bowl serves approx. 12-18