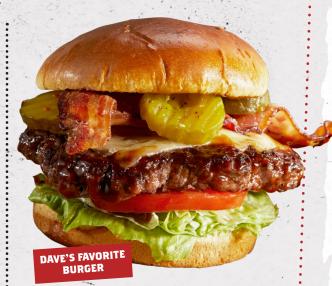

## DAVE'S FAVORITE BURGER\* 15 (1100 Cal)

Monterey Jack cheese, bacon and our Rich & Sassy® sauce.