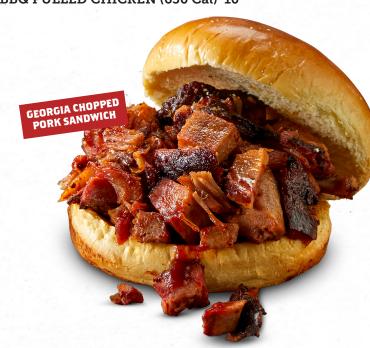

#### GEORGIA CHOPPED PORK (870 Cal) 17

Smoked for up to 12 hours and chopped

### GEORGIA CHOPPED PORK 13 (690 Cal)

Slow-smoked chopped pork topped with Rich  $\theta$  Sassy $^{\circ}$ .