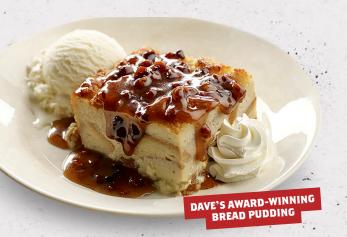

#### DAVE'S AWARD-WINNING BREAD PUDDING (1330 Cal) 8

Melt-in-your-mouth, scratch-made bread pudding and pecan praline sauce, served with vanilla ice cream.