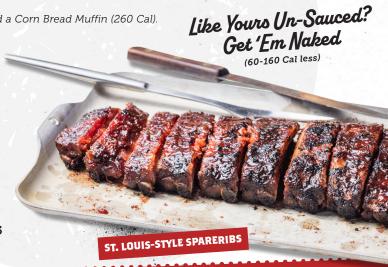

## Pitmaster FAVE

Served with choice of 2 sides (120-1280 Cal) and a Corn Bread Muffin (260 Cal).

### St. Louis-Style Spareribs

- 4 BONES (640 Cal) 19
- 6 BONES (960 Cal) 23
- 9 BONES (1430 Cal) 27 • THE BIG SLAB (1910 Cal) 33