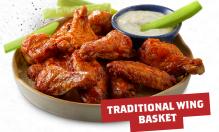

#### WING BASKET TRADITIONAL 16

(880-1010 Cal)

#### TRADITIONAL WINGS (630-750 Cal) 20

Seasoned and tossed in your choice of sauce.