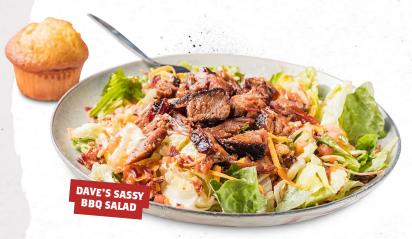

#### DAVE'S SASSY BBQ SALAD (640-820 Cal)

Choose: Georgia Chopped Pork, Texas Beef Brisket or Chicken (BBQ pulled, grilled or crispy). Served with a Corn Bread Muffin (260 Cal). **15.50** 