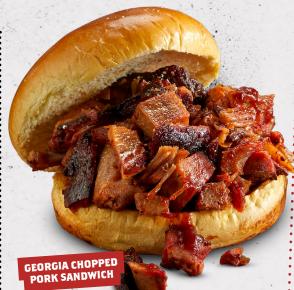

#### GEORGIA CHOPPED PORK (870 Cal)

Smoked for up to 12 hours and chopped to order. **13.75** 

#### GEORGIA CHOPPED PORK (690 Cal)

Slow-smoked chopped pork topped with Rich & Sassy®. 13