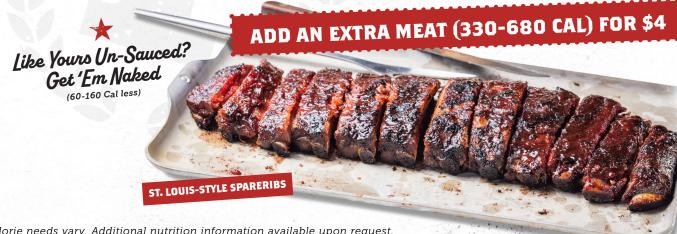

#### St. Louis-Style Spareribs

- 4 Bones (640 Cal) 19.50
- 6 Bones (960 Cal) 249 Bones (1430 Cal) 28
- The Big Slab (1910 Cal) 33