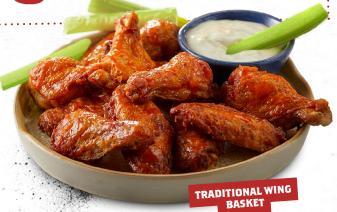

## WING BASKET TRADITIONAL (880-1010 Cal) 14.75

DOUBLE WINGER (1760-2020 Cal) 26

#### TRADITIONAL WINGS (630-750 Cal)

Seasoned and tossed in your choice of sauce 15