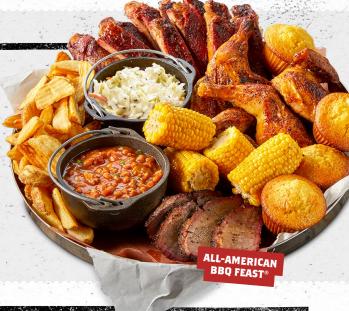

#### ALL-AMERICAN BBQ FEAST® (8390/8450 Cal)

St. Louis-Style Spareribs, Country-Roasted Chicken, choice of Brisket or Pork, Creamy Coleslaw, Famous Fries, Wilbur Beans, Sweet Corn and Corn Bread Muffins. Serves 4-6.