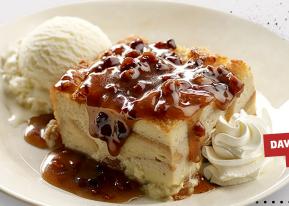

## Handcrafted DESSERTS

DAVE'S AWARD-WINNING BREAD PUDDING (1330 Cal) 9

DOWN HOME BANANA PUDDING 8 (1100 Cal)

HOT FUDGE BROWNIE (1190 Cal) 9

DAVE'S AWARD-WINNING BREAD PUDDING