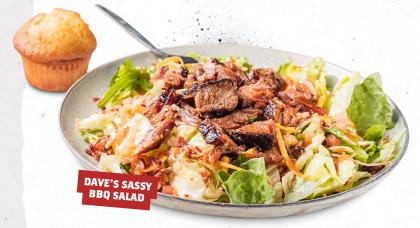

# DAVE'S SASSY BBQ SALAD (640-820 Cal)

Choose: Georgia Chopped Pork, Texas Beef Brisket or Chicken (BBQ pulled, grilled or crispy). Served with a Corn Bread Muffin (260 Cal). 15.50