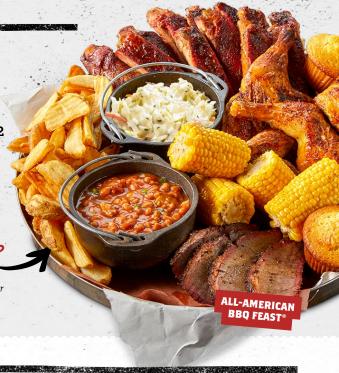

## ALL-AMERICAN BBQ FEAST® (8390/8450 Cal)

St. Louis-Style Spareribs, Country-Roasted Chicken, choice of Brisket or Pork, Creamy Coleslaw, Famous Fries, Wilbur Beans, Sweet Corn and Corn Bread Muffins. Serves 4-6. 82