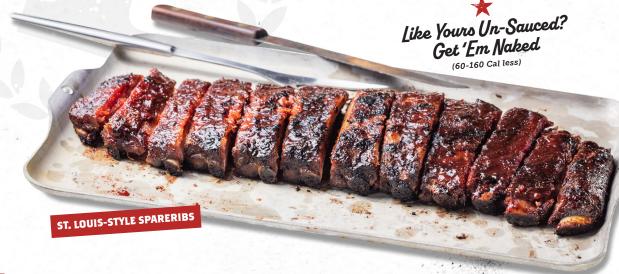

# St. Louis-Style Spareribs

- 4 Bones (640 Cal) 19.50
- 6 Bones (960 Cal) 24
- 9 Bones (1430 Cal) 28
- The Big Slab (1910 Cal) 33