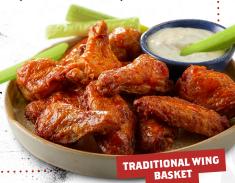

ckles. 14.50

#### SIGNATURE SAMPLER PLATTER (2720-2790 Cal)

Southside Rib Tips, Hand-Breaded Chicken Strips, Sweetwater Catfish Fingers, Fried Pickles and Traditional Wings with choice of sauce. **21.50** 

### **SWEETWATER CATFISH FINGERS (720 Cal)** Served with rémoulade sauce. 12.50

## **SOUTHSIDE RIB TIPS (1540 Cal)**

Served with spicy Hell-Fire Pickles and our Southside BBQ sauce. 13.25

## FRIED PICKLES (860 Cal)

Served with our secret Comeback Sauce. 10

#### ONION STRINGS (1240 Cal) 8.5

HAND-BREADED CHICKEN STRIPS (380 Cal) 8

## NEW! SMOKED BRISKET EGG ROLLS (1110 Cal)

Crispy egg rolls stuffed with Texas Beef Brisket, cream cheese, sautéed onions, cheddar, and Korean Sweet Heat sauce. **13.75** 

# WING BASKET TRADITIONAL (880-1010 Cal)

DOUBLE WINGER (1760-2020 Cal) 26





# Salads & MORE

# DAVE'S SASSY BBQ SALAD (640-820 Cal)

Choose: Georgia Chopped Pork, Texas Beef Brisket or Chicken (BBQ pulled, grilled or crispy). Served with a Corn Bread Muffin (260 Cal). 15.50

# CHICKEN CAESAR SALAD (640 Cal)

Crisp romaine lettuce tossed in Caesar dressing, topped with sliced, grilled chicken breast. Served with a Corn Bread Muffin. (260 Cal). 15.50

#### **BBQ STUFFED BAKED POTATO** (750-830 Cal)

Choose: Georgia Chopped Pork, BBQ Pulled Chicken, or Texas Beef Brisket. Served with choice of 1 side (60-640 Cal) and a Corn Bread Muffin (260 Cal). 11.75

# SIDE SALAD 6

Fresh Garden (120-340 Cal) Crisp iceberg and romaine lettuce topped with diced tomatoes, cucumbers, shredded cheddar cheese, bacon, and house-made croutons. Served with choice of dressing on the sid