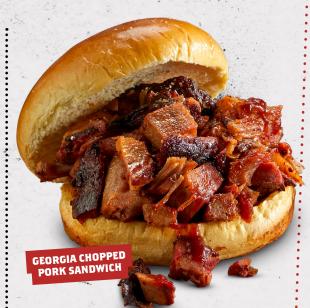

### GEORGIA CHOPPED PORK (690 Cal) Slow-smoked chopped pork topped with

Rich & Sassy®. 13