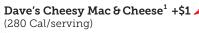

## Side DISHES

Creamy Coleslaw<sup>1,2</sup> (120 Cal/serving)

Wilbur Beans (190 Cal/serving)

Sweet Corn<sup>1,2</sup> (160 Cal/serving)

Dave's Cheesy Mac & Cheese +\$1 #

Garlic Red-Skin Mashed Potatoes<sup>1,2</sup> (140 Cal/serving)