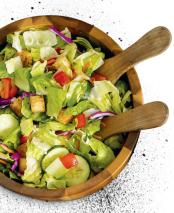

# Fresh SALADS

\$50

\$45

\$55

Fresh Garden Salad<sup>1</sup> (2850-3060 Cal)

Serves 12-18

Caesar Salad<sup>1</sup> (1410 Cal) Serves 12-18

\$25