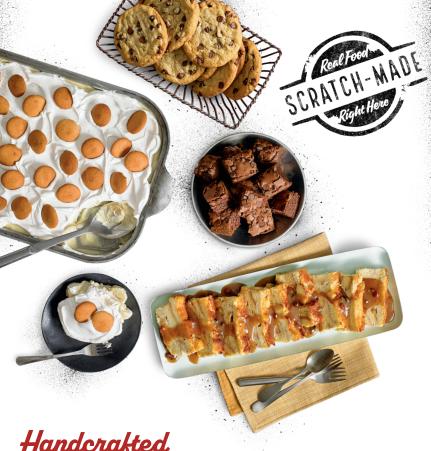

### **BBQ SANDWICHES \$11**

Includes: Chips and a Corn Bread Muffin.

Texas Beef Brisket +\$2 (1070 Cal) Georgia Chopped Pork (1100 Cal) BBQ Pulled Chicken (950 Cal)

Handcrafted DESSERTS

**Dave's Award-Winning Bread Pudding<sup>1</sup>** (360 Cal/slice) **\$2** per person

Freshly Baked Cookies<sup>1</sup> (170 Cal/Cookie) \$2 per person

Chocolate Chip Brownie Bites<sup>1</sup> (110 Cal/Brownie Bite) \$2 per person

#### Down Home Banana Pudding<sup>1,+</sup>

Large (Serves 30-35) (13600 Cal) **\$60** Small (Serves 15-20) (6800 Cal) **\$40** 

Available by the slice or whole pies.

Country Apple (540 cal/3130 cal)

Pecan (630 cal/3770 cal)

Lemon Supreme (660 cal/3950 cal)

French Silk (630 cal/3780 cal)

+ Requires 24-hour notice.