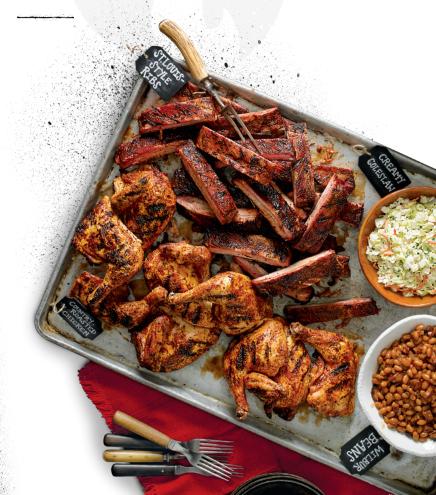

Award-Winning BBQ

Includes: choice of side(s), Corn Bread Muffin (260 Cal) or sandwich bun (240 Cal), disposable paper plates, plasticware, napkins and our signature BBQ sauces. See Side Dishes for nutritional information. Turn in to a boxed lunch for an extra \$1 per person.

#### SINGLE 'QUE or 'QUE SANDWICH

Choice of 1 meat selection 1 Side **\$10** | 2 Sides **\$11** | 3 Sides **\$12** 

#### **DOUBLE 'QUE**

Choice of 2 meat selections 1 Side **\$12** | 2 Sides **\$13** | 3 Sides **\$14** 

#### TRIPLE 'OUE

Choice of 3 meat selections 1 Side **\$14** | 2 Sides **\$15** | 3 Sides **\$16** 

## Meat CHOICES

St. Louis-Style Spareribs

+\$2 per combo (320-480 Cal)

Georgia Chopped Pork (280-430 Cal)

Country-Roasted Chicken<sup>2</sup> (320-450 Cal)

BBQ Chicken (410-580 Cal)

**Texas Beef Brisket** +\$2 per combo (270-420 Cal)

BBQ Pulled Chicken (200-400 Cal)

Southside Rib Tips (520-870 Cal)

Traditional Wings (260-380 Cal)

Hot Link Sausage (400-790 Cal)

## Side DISHES

Creamy Coleslaw<sup>1,2</sup> (120 Cal/serving)

Wilbur Beans (190 Cal/serving)

Sweet Corn<sup>1,2</sup> (160 Cal/serving)

Dave's Cheesy Mac & Cheese +\$1 #

Garlic Red-Skin Mashed Potatoes<sup>1,2</sup> (140 Cal/serving)