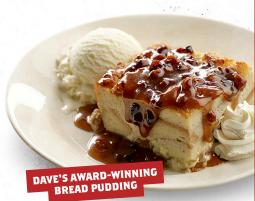

#### DAVE'S AWARD-WINNING BREAD PUDDING (1330 Cal) \$8

Melt-in-your-mouth, scratch-made bread pudding and pecan praline sauce, served with vanilla ice cream.