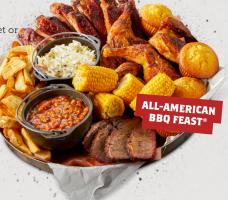

### ALL-AMERICAN BBQ FEAST® \$85

St. Louis-Style Spareribs, choice of Brisket or Pork, Country-Roasted Chicken, Creamy Coleslaw, Famous Fries, Wilbur Beans, Sweet Corn and Corn Bread Muffins. Serves 4-6.