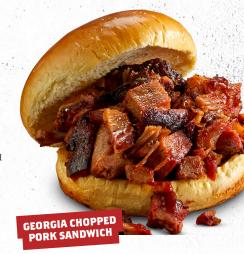

#### GEORGIA CHOPPED PORK (690 Cal) \$11 Slow-smoked chopped pork topped

with Rich & Sassy®.