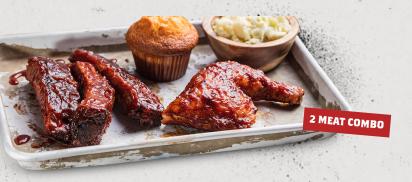

### Platter & Combo Specials:

1 MEAT PLATTER (380-840 Cal) \$14

2 MEAT COMBO (570-1680 Cal) \$15

RIB 'N MEAT (320-1680 Cal) \$16

Meat Choices: Georgia Chopped Pork, Southside Rib Tips, Texas Beef Brisket +\$1, Country-Roasted or BBQ Chicken, Hand-Breaded Chicken Strips, Burnt Ends +\$1, Smoked Jalapeño Cheddar Sausage +\$1, Hot Link Sausage, St. Louis-Style Spareribs +1 (Calories listed in 'Que Combos)