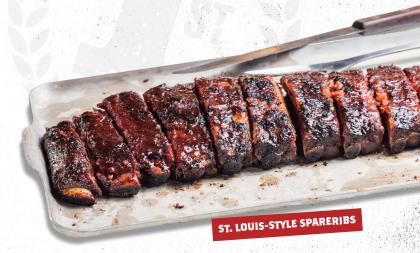

### St. <u>L</u>ouis-Style Spareribs

- 4 BONES (640 Cal) \$20
- 6 BONES (960 Cal) \$22 Center Cut upgrade +\$3
- THE BIG SLAB (1910 Cal) \$32 Center Cut upgrade +\$6