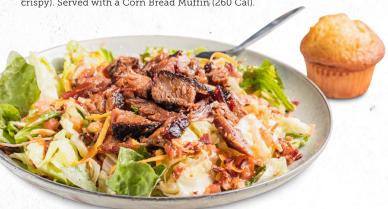

## Salads & MORE

DAVE'S SASSY BBQ SALAD (640-820 Cal) \$13

Choose: Georgia Chopped Pork, Texas Beef Brisket or Chicken (BBQ pulled, grilled or crispy). Served with a Corn Bread Muffin (260 Cal).