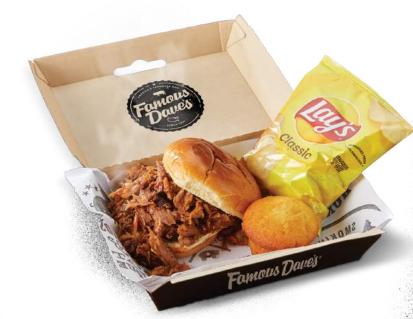

## BBO SANDWICHES \$10

Includes: Chips and a Corn Bread Muffin.

**Texas Beef Brisket** +\$1 (1070 Cal) Georgia Chopped Pork (1100 Cal) BBQ Pulled Chicken 950 Cal)

BBQ Chicken Salad (1130 Cal)