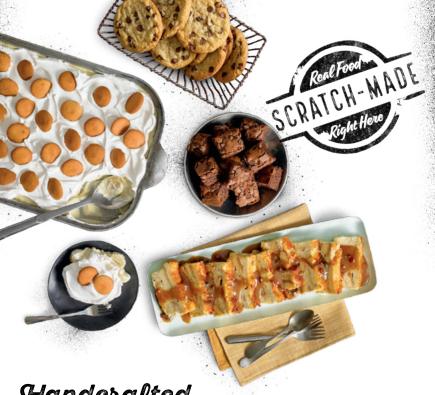

Dave's Cheesy Mac & Cheese (780 Cal)

Garlic Mashed Potato (690 Cal)

Handcrafted DESSERTS

**Dave's Award-Winning Bread Pudding**<sup>1+</sup> (360 Cal/slice)

**\$2** per person

Large (Serves 30-35) **\$66** Small (Serves 15-20) \$33

Freshly Baked Cookies<sup>1</sup> (170 Cal/Cookie) \$1.75 per person

Chocolate Chip Brownie Bites<sup>1</sup> (110 Cal/Brownie Bite) \$1.75 per person

Down Home Banana Pudding\*1+ Large (Serves 30-35) (13600 Cal) \$65 Small (Serves 15-20) (6800 Cal) \$35