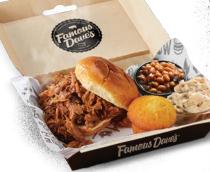

#### The Big Pig (340-2010 Cal)

Choice of 3 different meats. Served with a Corn Bread Muffin (260 Cal). 2 sides **20** | 3 sides **21** 

#### Brisket & Meat Combo (680-1320 Cal)

Texas Beef Brisket & choice of 1 meat. Served with a Corn Bread Muffin (260 Cal).

2 sides **20** | 3 sides **21** 

#### Piglet-N-More (740-970 Cal)

Choice of Georgia Chopped Pork, Texas Beef Brisket or BBQ Pulled Chicken Sandwich. Served with choice of Chicken (Country-Roasted, BBQ or Fried) or St. Louis-Style Spareribs. 2 sides **17.5** | 3 sides **18.5** 

#### The Lil Pig (200-1460 Cal)

Choice of 2 different meats (excludes Brisket.) Served with a Corn Bread Muffin (260 Cal).

2 sides 18 | 3 sides 19