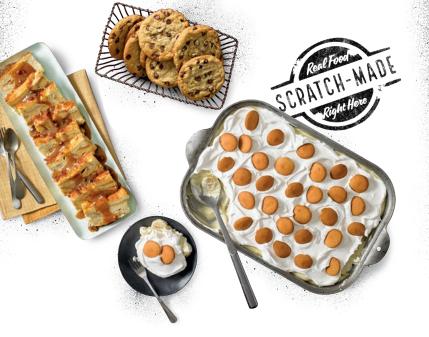

# Handcrafted DESSERTS

Dave's Award-Winning Bread Pudding (460 Cal/slice) 2.5 per person

Fresh Baked Chocolate Chip Cookie (190 Cal/Cookie) 2 per person

**Down Home Banana Pudding** (Serves 8-10) **(6,240 Cal) 37** 