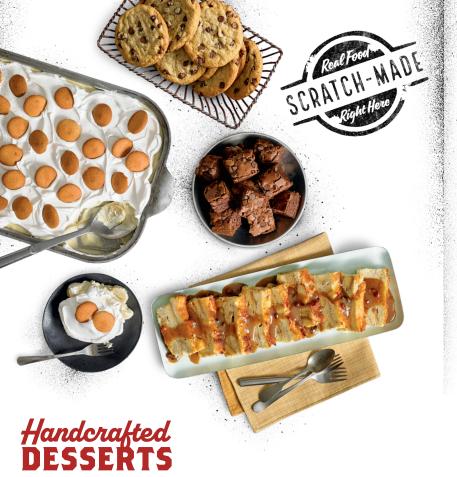

Dave's Award-Winning Bread Pudding1+ (360 Cal/slice)

Large (Serves 30-35) **\$66** Small (Serves 15-20) **\$33** 

Freshly Baked Cookies<sup>1</sup> (170 Cal/Cookie) \$1.75 per person

Chocolate Chip Brownie Bites<sup>1</sup> (110 Cal/Brownie Bite) \$1.75 per person

Down Home Banana Pudding\*<sup>1,+</sup>
Large (Serves 30-35) (13600 Cal) \$70
Small (Serves 15-20) (6800 Cal) \$40

- \*Available at select locations.
- + Requires 24-hour notice.