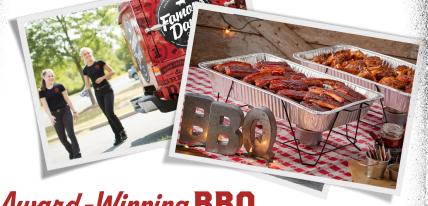

Award-Winning BBQ

Includes: choice of side(s), Corn Bread Muffin (260 Cal) or sandwich bun (240 Cal), disposable paper plates, plasticware, napkins and our signature BBQ sauces. See Side Dishes for nutritional information.

### SINGLE 'QUE or 'QUE SANDWICH

Choice of 1 meat selection 1 Side **\$11** | 2 Sides **\$12** | 3 Sides **\$13** 

#### **DOUBLE 'OUE**

Choice of 2 meat selections 1 Side **\$14** | 2 Sides **\$15** | 3 Sides **\$16** 

#### TRIPLE 'OUE

\$25

\$25

Choice of 3 meat selections 1 Side \$16 | 2 Sides \$17 | 3 Sides \$18

### Meat CHOICES

St. Louis-Style Spareribs +\$2 per combo (320-480 Cal)

Georgia Chopped Pork (280-430 Cal)

Country-Roasted Chicken<sup>2</sup> (320-450 Cal)

BBQ Chicken (410-580 Cal)

**Texas Beef Brisket** +\$2 per combo (270-420 Cal)

BBQ Pulled Chicken (200-400 Cal) Southside Rib Tips (520-870 Cal)

Traditional Wings (260-380 Cal)

Jalapeño Cheddar Sausage (240-480 Cal)