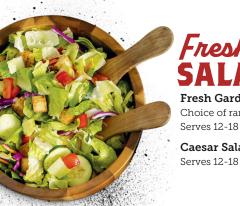

# Smokin'

Traditional BBQ Wings -Rich & Sassy® or Buffalo

Small Party Platter (Approx 2190/2160 Cal) Large Party Platter (Approx 5140/5060 Cal)

Vegetables & Dip<sup>1,2,+</sup> (3110/3320 Cal) Choice of ranch or bleu cheese dressing

Fresh Fruit Platter<sup>1,2,+</sup> (1090 Cal) Served with optional fruit dip (add 850 Cal)

Serves 25-30

+ Requires 24-hour notice.

Serves 25-30



Fresh Garden Salad<sup>1</sup> (2850-3060 Cal) Choice of ranch or blue cheese dressings

\$28

\$59

\$43

\$58

Serves 12-18

\$27 Caesar Salad<sup>1</sup>(1410 Cal)

## /egetarian

Includes: choice of side(s). See Side Dishes for nutritional information.

Black Bean Burger<sup>1</sup> (390 Cal)

1 Side \$12.5 | 2 Sides \$13.5 | 3 Sides \$14.5

Grilled Salmon Fillet 470 Cal)

1 Side **\$20** | 2 Sides **\$21** | 3 Sides **\$22** 

2,000 calories a day is used for general nutrition advice, but calorie needs may vary. Additional nutrition information available upon request.



Award-Winning BBQ

Includes: choice of side(s), Corn Bread Muffin (260 Cal) or sandwich bun (240 Cal), disposable paper plates, plasticware, napkins and our signature BBQ sauces. See Side Dishes for nutritional info