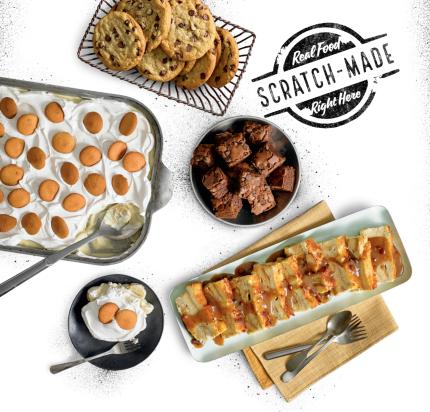

## Handcrafted DESSERTS

Dave's Award-Winning Bread Pudding<sup>1</sup> (360 Cal/slice) \$2 per person

Chocolate Chip Brownie Bites<sup>1</sup> (110 Cal/Brownie Bite) \$1 per person

Freshly Baked Cookies<sup>1</sup> (170 Cal/Cookie) \$2 each

**Down Home Banana Pudding\***<sup>1,+</sup> Large (Serves 30-35) **(13600 Cal) \$58** Small (Serves 15-20) **(6800 Cal) \$38** 

- \*Available at select locations.
- + Requires 24-hour notice.