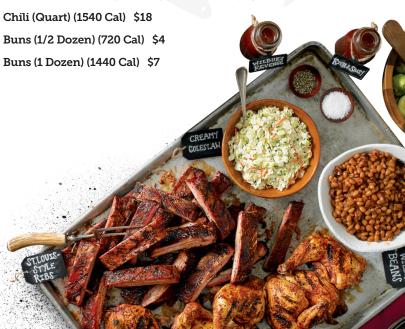

## Meat CHOICES

St. Louis-Style Spareribs +\$2 per combo (320-480 Cal)

Georgia Chopped Pork (280-430 Cal)

Country-Roasted Chicken<sup>2</sup> (320-450 Cal) Southside Rib Tips (520-870 Cal)

BBQ Chicken (410-580 Cal)

Smoked Jalapeño Cheddar Sausage (240-480 Cal)

Texas Beef Brisket +\$2 per combo (270-420 Cal)

BBQ Pulled Chicken (200-400 Cal)

Traditional Wings (260-380 Cal)

### Side DISHES

Sweet Corn<sup>1,2</sup> (160 Cal/serving)

Firecracker Green Beans

Dave's Cheesy Mac & Cheese1

Garlic Red-Skin Mashed Potatoes<sup>1,2</sup> (140 Cal/serving)

Corn Bread Muffin<sup>1</sup> (260 Cal/each)

Corn Bread Muffins (1 Dozen) (260 Cal Each) \$12

Corn Niblets<sup>1,2</sup> (130 Cal/serving)

Creamy Coleslaw<sup>1,2</sup> (120 Cal/serving)

Wilbur Beans (190 Cal/serving)

Potato Salad (130 Cal/serving)

(50 Cal/serving)