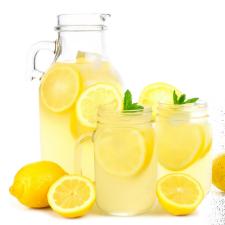

## Refreshing BEVERAGES

Canned Soda (0-170 Cal) \$1.50

Bottled Water (0 Cal) \$3

Fresh-Brewed Iced Tea (Unsweetened or Sweet)
OR Lemonade (0-180 Cal/serving) \$8.25 per gallon