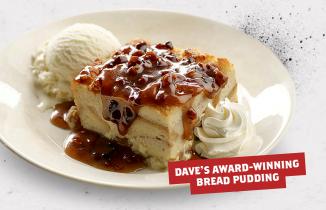

#### DAVE'S AWARD-WINNING BREAD PUDDING (1330 Cal) 10

Melt-in-your-mouth, scratch-made bread pudding and pecan praline sauce, served with vanilla ice cream.