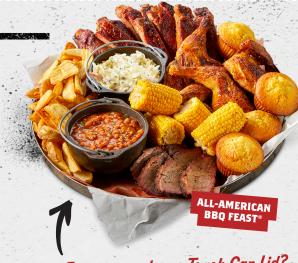

#### ALL-AMERICAN BBQ FEAST® 93 (8390/8450 Cal)

St. Louis-Style Spareribs, Country-Roasted Chicken, choice of Brisket or Pork, Creamy Coleslaw, Famous Fries, Wilbur Beans, Sweet Corn and Corn Bread Muffins. Serves 4-6.

# Why are Feasts served on a Trash Can Lid?

As a kid growing up in Chicago, "Famous" Dave turned a metal garbage can into his first smoker. To honor this we continue to serve our feasts on a trash can lid.