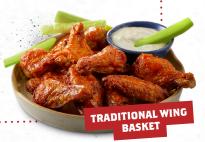

#### WING BASKET TRADITIONAL OR BONELESS WINGS (850-1130 Cal) 16

DOUBLE WINGER TRADITIONAL OR BONELESS WINGS (1700-2260 Cal) 32

WILBUR'S REVENGE 🌢 🌢 🐇