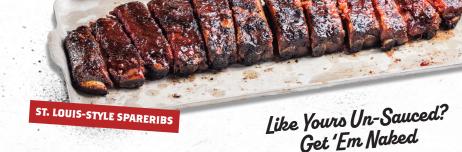

## St. Louis-Style Spareribs

- •4 BONES (640 Cal) 24
- •6 BONES (960 Cal) 29 •THE BIG SLAB (1910 Cal) 36