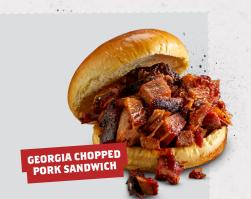

## GEORGIA CHOPPED PORK 13 (690 Cal)

Slow-smoked chopped pork topped with Rich & Sassy®.