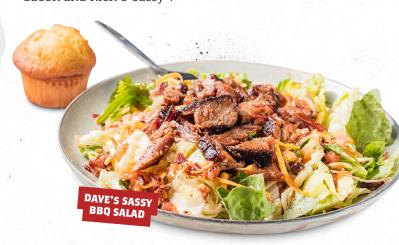

#### DAVE'S SASSY BBQ SALAD 17 (640-820 Cal)

Choose: Georgia Chopped Pork, Texas Beef Brisket or Chicken (BBQ pulled, grilled or crispy). Served with a Corn Bread Muffin (260 Cal).