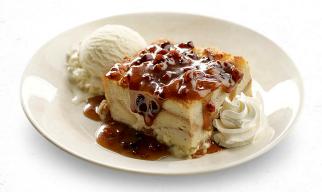

# HANDCRAFTED DESSERTS

DAVE'S AWARD-WINNING BREAD PUDDING (1330 Cal) 8

BAKERS SQUARE PIE SLICES (490-820 Cal)
Apple 5 | Pecan 6 | Lemon Supreme 6 | French Silk 5