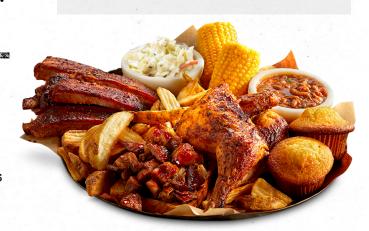

#### ALL-AMERICAN BBQ FEAST® 77

(8390/8450 Cal)

St. Louis-Style Spareribs, County-Roasted Chicken, choice of Brisket or Pork, Creamy Coleslaw, Famous Fries, Wilbur Beans, Sweet Corn and Corn Bread Muffins. Serves 4-6 people.

#### FEAST FOR 2 (4570/4610 Cal) 47

St. Louis-Style Spareribs, Country-Roasted Chicken, choice of Texas Beef Brisket or Georgia Chopped Pork, Creamy Coleslaw, Famous Fries, Wilbur Beans, Sweet Corn and Corn Bread Muffins. Serves 2-3 people.