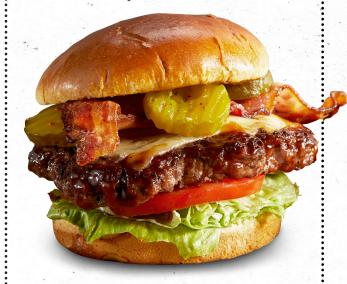

#### ULTIMATE BURGER\* (1240 Cal) 16

Georgia Chopped Pork, bacon, sharp American cheese and our signature Sweet & Zesty® sauce.

**DEVIL'S SPIT® BURGER\*** (880-930 Cal) **15**Devil's Spit® BBQ sauce, topped with melted pepper-Jack cheese, bacon and spicy Hell-Fire Pickles.