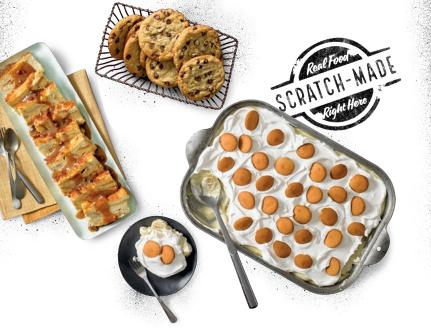

# Handcrafted DESSERTS

Dave's Award-Winning Bread Pudding (460 Cal/slice) 2.5 per person

Fresh Baked Chocolate Chip Cookie (190 Cal/Cookie) 2 per person

**Down Home Banana Pudding** (Serves 8-10) **(6,240 Cal) 37** 