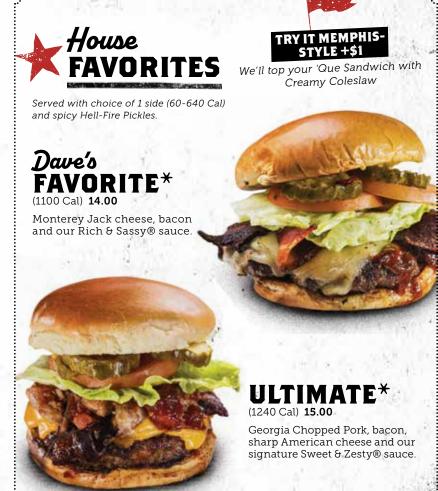

#### SIGNATURE SANDWICHES:

Served with choice of 1 side (60-640 Cal) and Spicy Hell-Fire Pickles.

### TRY IT MEMPHIS-STYLE +\$1

GEORGIA CHOPPED PORK (640 Cal) 10.00 TEXAS BEEF BRISKET (600 Cal) 11.00 BBQ PULLED CHICKEN (630 Cal) 10.00

2,000 calories a day is used for general nutrition advice, but calorie needs vary. Additional nutrition information available upon request. \*These items may be served raw or undercooked based on your specification, or contain raw or undercooked ingredients. Consuming raw or undercooked meats, poultry, seafood, shellfish or eggs may increase your risk of foodborne illness, especially if you have certain medical conditions.