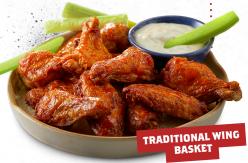

e.

#### BBQ NACHOS (1290-1410 Cal) 12.5

Crisp tortilla chips topped with cheddar cheese sauce, Dave's Award-Winning Chili and your choice of Texas Beef Brisket, Georgia Chopped Pork or BBQ Pulled Chicken. Garnished with lettuce, tomato, jalapeños, seasoned sour cream and Rich & Sassy®.

#### ONION STRINGS (1240 Cal) 10

#### DAVE'S SAMPLER (2720-2790 Cal) 21.5

Southside Rib Tips, Chicken Strips, Onion Strings, Sweetwater Catfish Fingers, and Traditional Wings tossed in your choice of sauce.

#### SWEETWATER CATFISH FINGERS (720 Cal) 12

Lightly breaded with Cajun-seasoned commeal and flash-fried, served with rémoulade sauce.

#### SOUTHERN FRIED SHRIMP (1150 Cal) 13

Crispy hand-breaded shrimp served with cocktail sauce.

# WING BASKET TRADITIONAL OR BONELESS WINGS (850-1130 Cal) 15





# Famous FEASTS

# ALL-AMERICAN BBQ FEAST® 80 (8390/8450 Cal)

St. Louis-Style Spareribs, Country-Roasted Chicken, choice of Texas Beef Brisket or Georgia Chopped Pork, Creamy Coleslaw, Famous Fries, Wilbur Beans, Sweet Corn and Corn Bread Muffins. Serves 4-6.

#### FEAST FOR 2 (4570/4610 Cal) 50

St. Louis-Style Spareribs, Country-Roasted Chicken, choice of Texas Beef Brisket or Georgia Chopped Pork, Creamy Coleslaw, Famous Fries, Wilbur Beans, Sweet Corn and Corn Bread Muffins. Serves 2-3.



Why are Feasts served on a Trash Can Lid?

As a kid growing up in Chicago, "Famous" Dave turned a metal garbage can into his first smoker. To honor this we continue to serve our feasts on a trash can lid.

1 MEAT 21

**2 MEAT 23** 

3 MEAT 25

#### **Meat Choices**

- •GEORGIA CHOPPED PORK (430-79