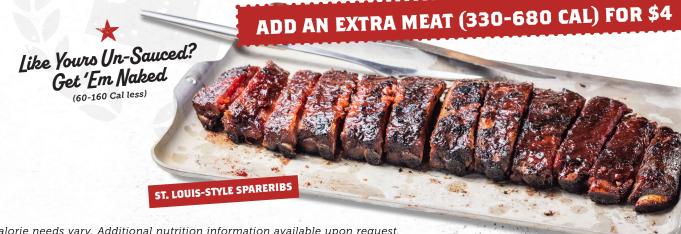

### St. Louis-Style Spareribs

- 4 Bones (640 Cal) 19.50
- 6 Bones (960 Cal) 24
- 9 Bones (1430 Cal) 28
- The Big Slab (1910 Cal) 33