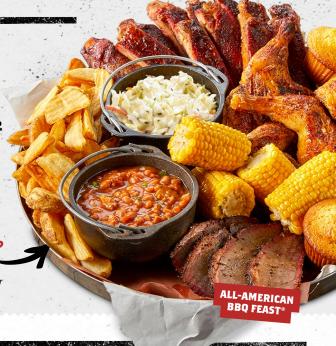

#### ALL-AMERICAN BBQ FEAST® (8390/8450 Cal)

St. Louis-Style Spareribs, Country-Roasted Chicken, choice of Brisket or Pork, Creamy Coleslaw, Famous Fries, Wilbur Beans, Sweet Corn and Corn Bread Muffins. Serves 4-6. 82