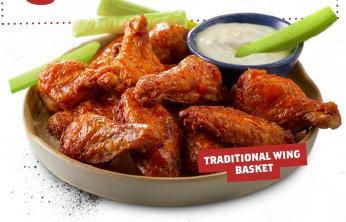

#### WING BASKET TRADITIONAL (880-1010 Cal) 14.75

DOUBLE WINGER (1760-2020 Cal) 26

RICH & SASSY® BUFFALO 🌢 🌢 KOREAN SWEET HEAT 🌢 🌢 🕹 DEVIL'S SPIT® 444 WILBUR'S REVENGE® 🌢 🌢 🗳

#### TRADITIONAL WINGS (630-750 Cal)

Seasoned and tossed in your choice of sauce. 15