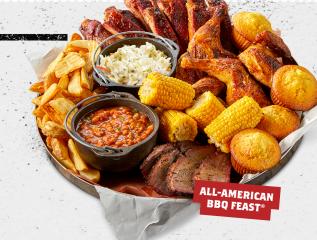

#### ALL-AMERICAN BBQ FEAST® \$96.99 (8390/8450 Cal)

St. Louis-Style Spareribs, Country-Roasted Chicken, choice of Brisket or Pork, Creamy Coleslaw, Famous Fries, Wilbur Beans, Sweet Corn and Corn Bread Muffins. Serves 4-6.