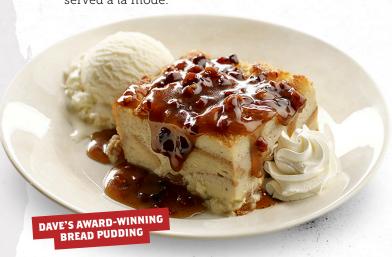

# Handcrafted

DAVE'S AWARD-WINNING BREAD PUDDING (1330 Cal) \$8.99

DOWN HOME BANANA PUDDING \$8.49 (1100 Cal)

DAVE'S FAMOUS SUNDAE \$5.99 (1040-1070 Cal)

KAHLUA BROWNIE (1470 Cal) \$8.99

PECAN PIE (1210 Cal) \$6.99 served a la mode.