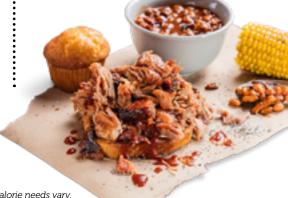

#### GEORGIA CHOPPED PORK

(870 Cal) \$16.99 Smoked for up to 12 hours and chopped to order.

Tax and packaging fee will be applied to all To Go orders. 2,000 calories a day is used for general nutrition advice, but calorie needs vary. \*These menu items with country roasted or BBQ chicken require longer preparation time.