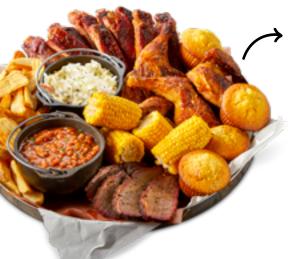

#### ALL-AMERICAN BBQ FEAST®\* (7480/7520 Cal) \$98.99

A full slab of St. Louis-Style Spareribs, a whole Country-Roasted Chicken, choice of Texas Beef Brisket or Georgia Chopped Pork, Creamy Coleslaw, Famous Fries, Wilbur Beans, Sweet Corn and Corn Bread Muffins. Served family-style for 4-6 people.

**FEAST FOR 2\*** (4170-4200 Cal) \$56.99 Generous helpings of St. Louis-Style Spareribs, Country-Roasted Chicken, choice of Texas Beef Brisket or Georgia Chopped Pork, Creamy Coleslaw, Famous Fries, Wilbur Beans, Sweet Corn and Corn Bread Muffins. Served family-style for 2-3 people.