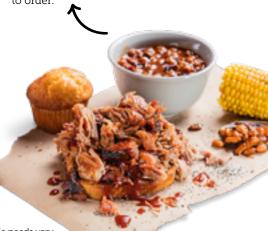

# **SIGNATURE SANDWICHES** & BURGERS

Served with choice of 1 side (130-350 Cal) and spicy Hell-Fire Pickles.

### Signature Sandwiches:

Try it "Memphis-Style" and we'll top your 'Que Sandwich with Creamy Coleslaw for \$2.49 (add 50 Cal)

#### GEORGIA CHOPPED PORK

(690 Cal) \$11.99

Award-winning, slow-smoked chopped pork topped with Rich & Sassy® BBQ sauce.

TEXAS BEEF BRISKET (640 Cal) \$13.99 Our classic Texas Beef Brisket is rubbed with a blend of dave's secret spices, coarse black pepper and a hint of brown sugar, then slowly smoked over hickory until it's juicy and tender.

BBQ PULLED CHICKEN (640 Cal) \$12.99 Roasted, pulled chicken tossed in Rich & Sassy® BBQ sauce and topped with melted Monterey Jack cheese.