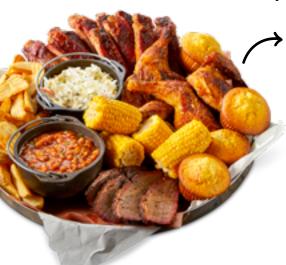

### **FAMOUS FEASTS**

#### ALL-AMERICAN BBQ FEAST®\*

(7480/7520 Cal) \$84.99

A full slab of St. Louis-Style Spareribs, a whole Country-Roasted Chicken, choice of Texas Beef Brisket or Georgia Chopped Pork, Creamy Coleslaw, Famous Fries, Wilbur Beans, Sweet Corn and Corn Bread Muffins. Served family-style for 4-6 people.

FEAST FOR 2\* (4170-4200 Cal) \$49.99 Generous helpings of St. Louis-Style Spareribs, Country-Roasted Chicken, choice of Texas Beef Brisket or Georgia Chopped Pork, Creamy Coleslaw, Famous Fries, Wilbur Beans, Sweet Corn and Corn Bread Muffins. Served family-style for 2-3 people.

#### FOUNDER'S FEAST\*

(2260/2330 Cal) \$27.99

Georgia Chopped Pork, ¼ Country-Roasted or BBQ Chicken, 3 St. Louis-Style Spareribs, Sweet Corn, Wilbur Beans, Creamy Coleslaw, Famous Fries and a Corn Bread Muffin.