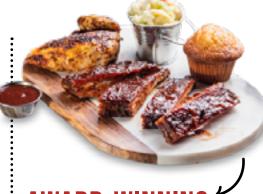

# AWARD-WINNING RIBS

Served with choice of 2 sides (130-350 Cal) and a Corn Bread Muffin (260 Cal).

#### ST. LOUIS-STYLE SPARERIBS

Hand-rubbed with Dave's secret blend of special spices and pit-smoked for hours over a smoldering hickory fire. Then slathered with Rich  $\Theta$  Sassy® BBQ sauce over an open flame to seal in the Famous flavor and give them a crispy, caramelized coating.

- 4 BONES (630 Cal) \$17.99
- 6 BONES (930 Cal) \$20.99
- 9 BONES (1410 Cal) \$27.99
- 12 BONES (1880 Cal) \$33.99

#### ST. LOUIS RIB-N-MEAT COMBO

(730-1970 Cal) \$24.99

A 1/4 slab of our award winning spareribs plus your choice of any 1 meat selection. Served with choice of 2 sides and a Corn Bread Muffin.