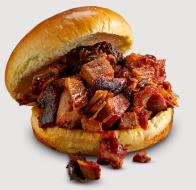

#### **BURNT ENDS (940 Cal) 13**

Tender pieces of Texas Beef Brisket seared and caramelized with Sweet  $\uptheta$  Zesty BBQ Sauce. Served with Famous Fries, jalape $\uptheta$ o pickled red onions and spicy Hell-Fire Pickles.