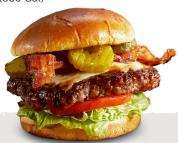

# SIGNATURE SANDWICHES —— & BURGERS

Served with choice of 1 side (60-640 Cal) and spicy Hell-Fire Pickles. Try it "Memphis-Style" for just +\$1 (+40 Cal).

DAVE'S FAVORITE BURGER\* 15 (1100 Cal)

ULTIMATE BURGER\* 16 (1240 Cal)

**DEVIL'S SPIT® BURGER\* 15** (880 Cal)

**GEORGIA CHOPPED PORK 13** (690 Cal)

TEXAS BEEF BRISKET 14 (640 Cal)

**BBQ PULLED CHICKEN 13** (640 Cal)

CAJUN CHICKEN 15 (1250 Cal)

HICKORY CHICKEN 14 (680 Cal)

BURNT ENDS 14