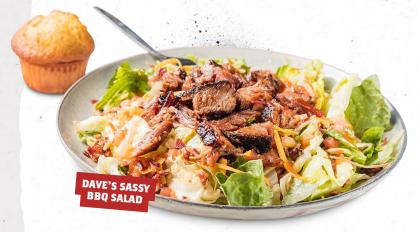

## DAVE'S SASSY BBQ SALAD (640-820 Cal)

Choose: Georgia Chopped Pork, Texas Beef Brisket or Chicken (BBQ pulled, grilled or crispy). Served with a Corn Bread Muffin (260 Cal). 15.50