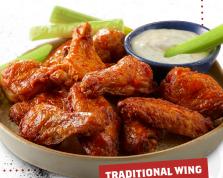

#### WING BASKET TRADITIONAL (880-1010 Cal) 14.75

DOUBLE WINGER (1760-2020 Cal) 26

TRADITIONAL WING BASKET