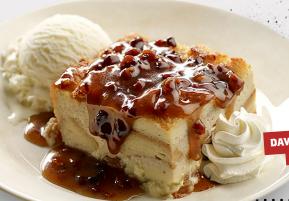

# Handcrafted DESSERTS

DAVE'S AWARD-WINNING BREAD PUDDING (1330 Cal) 9

DOWN HOME BANANA PUDDING 8 (1100 Cal)

HOT FUDGE BROWNIE (1190 Cal) 9

DAVE'S AWARD-WINNING BREAD PUDDING