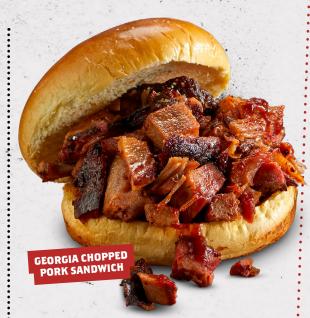

# GEORGIA CHOPPED PORK (690 Cal)

Slow-smoked chopped pork topped with Rich & Sassy®. 13