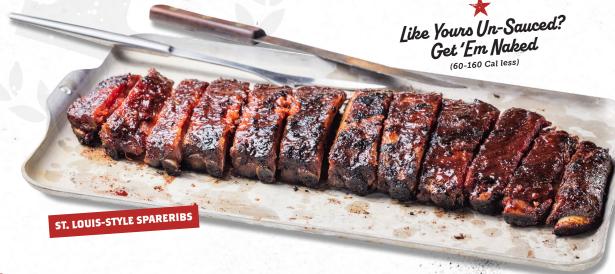

# St. Louis-Style Spareribs

- 4 Bones (640 Cal) 19.50
- 6 Bones (960 Cal) 24
- 9 Bones (1430 Cal) 28
- The Big Slab (1910 Cal) 33