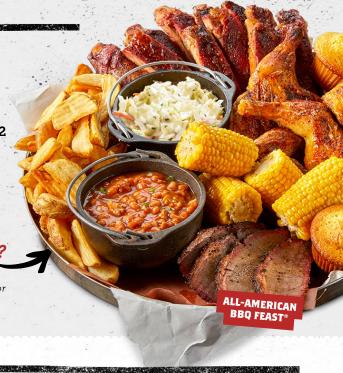

#### ALL-AMERICAN BBQ FEAST® (8390/8450 Cal)

St. Louis-Style Spareribs, Country-Roasted Chicken, choice of Brisket or Pork, Creamy Coleslaw, Famous Fries, Wilbur Beans, Sweet Corn and Corn Bread Muffins. Serves 4-6. 82