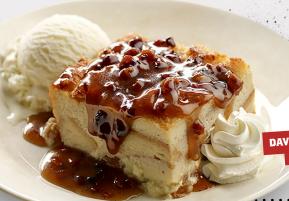

## Handcrafted DESSERTS

DAVE'S AWARD-WINNING BREAD PUDDING (1330 Cal) 9

DOWN HOME BANANA PUDDING 8 (1100 Cal)

HOT FUDGE BROWNIE (1190 Cal) 9

DAVE'S AWARD-WINNING BREAD PUDDING