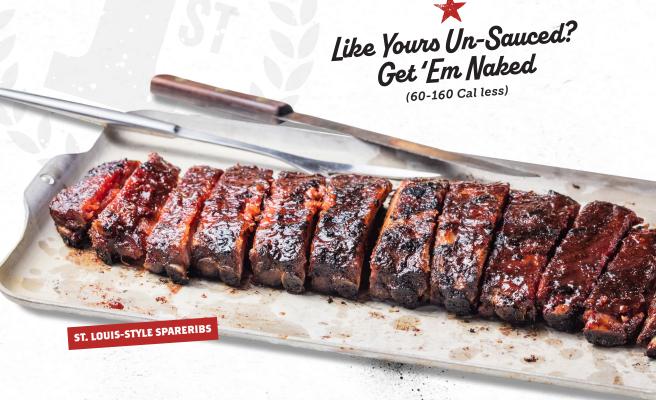

### St. Louis-Style Spareribs

- 4 Bones (640 Cal) 19.50
- 6 Bones (960 Cal) 24
- 9 Bones (1430 Cal) 28
- The Big Slab (1910 Cal) 33