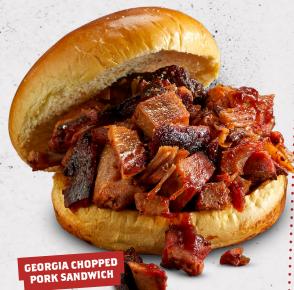

### GEORGIA CHOPPED PORK (690 Cal)

Slow-smoked chopped pork topped with Rich & Sassy®. 13