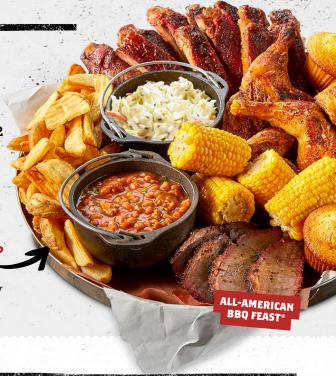

### ALL-AMERICAN BBQ FEAST® (8390/8450 Cal)

St. Louis-Style Spareribs, Country-Roasted Chicken, choice of Brisket or Pork, Creamy Coleslaw, Famous Fries, Wilbur Beans, Sweet Corn and Corn Bread Muffins. Serves 4-6. 82