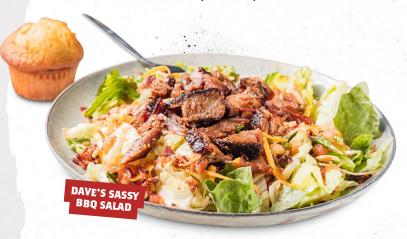

### DAVE'S SASSY BBQ SALAD (640-820 Cal)

Chicken (BBQ pulled, grilled or crispy). Served with a Corn Bread Muffin (260 Cal). 15.50