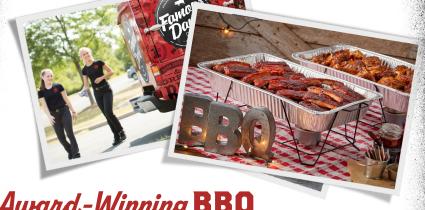

Award-Winning BBQ

Includes: choice of side(s), Corn Bread Muffin (260 Cal) or sandwich bun (240 Cal), disposable paper plates, plasticware, napkins and our signature BBQ sauces. See Side Dishes for nutritional information.

### SINGLE 'QUE or 'QUE SANDWICH

Choice of 1 meat selection 1 Side 11 | 2 Sides 12 | 3 Sides 13

### DOUBLE 'OUE

Choice of 2 meat selections 1 Side 13 | 2 Sides 14 | 3 Sides 15

### TRIPLE 'QUE

25

Choice of 3 meat selections 1 Side 15 | 2 Sides 16 | 3 Sides 17

## Meat CHOICES

St. Louis-Style Spareribs +\$2 per combo (320-480 Cal)

Georgia Chopped Pork (280-430 Cal) Country-Roasted Chicken<sup>2</sup> (320-450 Cal)

BBQ Chicken (410-580 Cal)

**Texas Beef Brisket** +\$2 per combo (270-420 Cal)

BBQ Pulled Chicken (200-400 Cal) Southside Rib Tips (520-870 Cal)

Traditional Wings (260-380 Cal)

Jalapeño Cheddar Sausage (240-480 Cal)