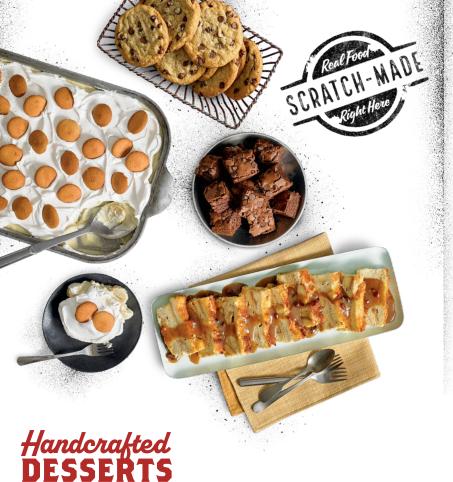

### **LEGENDARY 'QUE 14**

Includes: Chips and a Corn Bread Muffin.

Choice of 2 meat selections listed under Meat Choices.

Dave's Award-Winning Bread Pudding<sup>1</sup> (360 Cal/slice) per person 2

Freshly Baked Cookies<sup>1</sup> (170 Cal/Cookie) per person 2

Chocolate Chip Brownie Bites<sup>1</sup> (110 Cal/Brownie Bite) per person 2

Down Home Banana Pudding\*1,+ Large (Serves 30-35) (13600 Cal) 70 Small (Serves 15-20) (6800 Cal) 45

- \*Available at select locations.
- + Requires 24-hour notice.