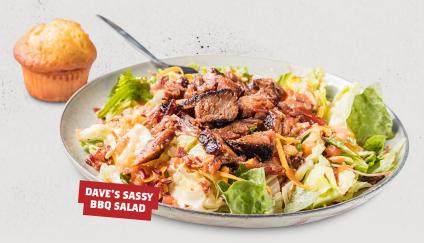

### DAVE'S SASSY BBQ SALAD 17 (640-820 Cal)

Choose: Georgia Chopped Pork, Texas Beef Brisket or Chicken (BBQ pulled, grilled or crispy). Served with a Corn Bread Muffin (260 Cal).