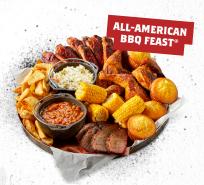

### ALL-AMERICAN BBQ FEAST® 93 (8390/8450 Cal)

St. Louis-Style Spareribs, Country-Roasted Chicken, choice of Brisket or Pork, Creamy Coleslaw, Famous Fries, Wilbur Beans, Sweet Corn and Corn Bread Muffins. Serves 4-6.