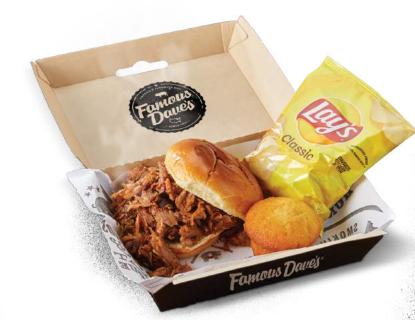

#### BBO SANDWICHES \$10

Includes: Chips and a Corn Bread Muffin.

**Texas Beef Brisket** +\$1 (1070 Cal) Georgia Chopped Pork (1100 Cal) BBQ Pulled Chicken 950 Cal)

BBQ Chicken Salad (1130 Cal)