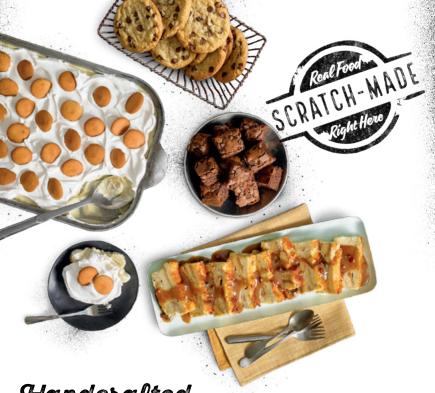

Dave's Cheesy Mac & Cheese (780 Cal)

Garlic Mashed Potato (690 Cal)

Handcrafted DESSERTS

**Dave's Award-Winning Bread Pudding**<sup>1+</sup> (360 Cal/slice)

**\$2** per person

Large (Serves 30-35) **\$66** Small (Serves 15-20) \$33

Freshly Baked Cookies<sup>1</sup> (170 Cal/Cookie) \$1.75 per person

Chocolate Chip Brownie Bites<sup>1</sup> (110 Cal/Brownie Bite) \$1.75 per person

Down Home Banana Pudding\*1+ Large (Serves 30-35) (13600 Cal) \$65 Small (Serves 15-20) (6800 Cal) \$35