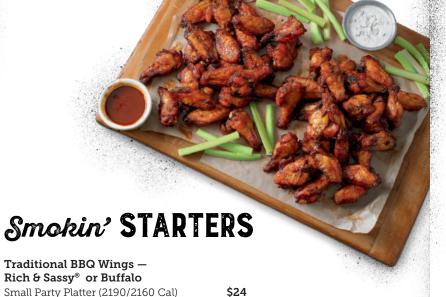

BBQ Pulled Chicken (200-400 Cal)

QUE UP YOUR

RIB 'N MEAT COMBO

WITH EXTRA RIBS

(160 CAL/PER RIB)

AT \$1 EACH

Southside Rib Tips (520-870 Cal)

Traditional Wings (260-380 Cal)