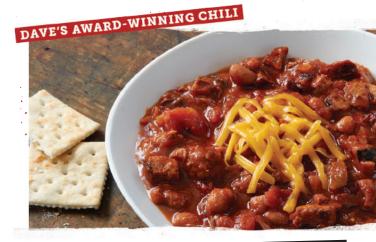

#### Dave's Award-Winning Chili

Scratch-made with hot link sausage, hamburger, chili beans, onions, chipotle peppers, signature spices and a touch of Rich  $\theta$  Sassy® BBQ sauce.

Cup (380 Cal.) \$6.99 | Bowl (490 Cal.) \$8.99