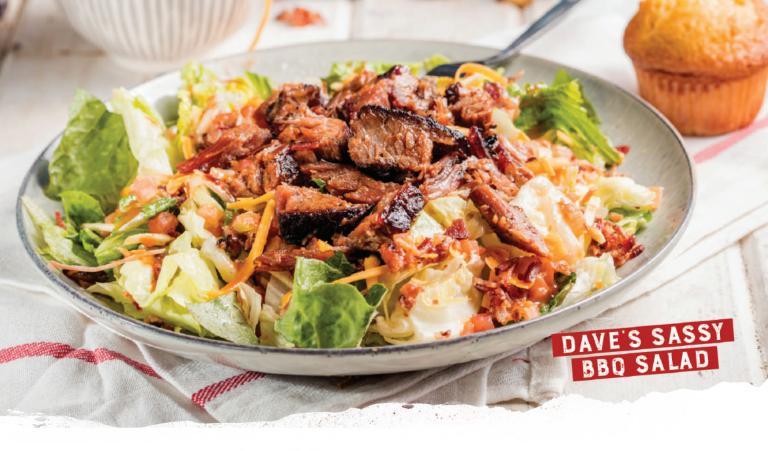

#### Dave's Sassy BBQ Salad (660-770 Cal.) \$17.99

Choice of Georgia Chopped Pork, Texas Beef Brisket or Chicken (BBQ pulled, grilled or crispy). Served on crisp greens with bacon, cheddar cheese, tomatoes and shoestring potatoes. Tossed with honey BBQ dressing. Served with a Corn Bread Muffin (260 Cal.).