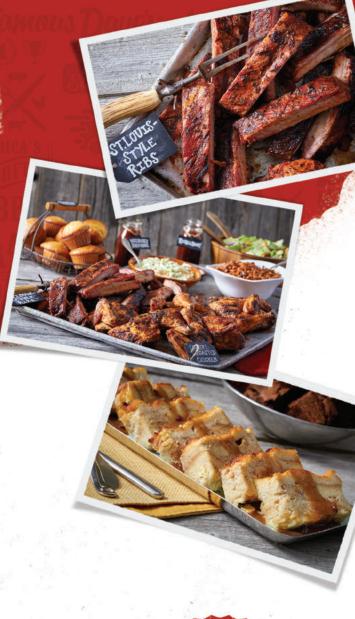

#### St. Louis-Style Spareribs

Hand-rubbed with Dave's secret blend of spices and pitsmoked for 3 - 4 hours over a smoldering hickory fire. Then slathered with Rich & Sassy® over an open flame to seal in the Famous flavor with a crispy, caramelized coating.

| • 4 Bones (630 Cal.)  | \$21.99 |
|-----------------------|---------|
| • 6 Bones (930 Cal.)  | \$26.99 |
| • 9 Bones (1410 Cal.) | \$30.99 |
| • 12 Bones (1880 Cal) | \$38.99 |