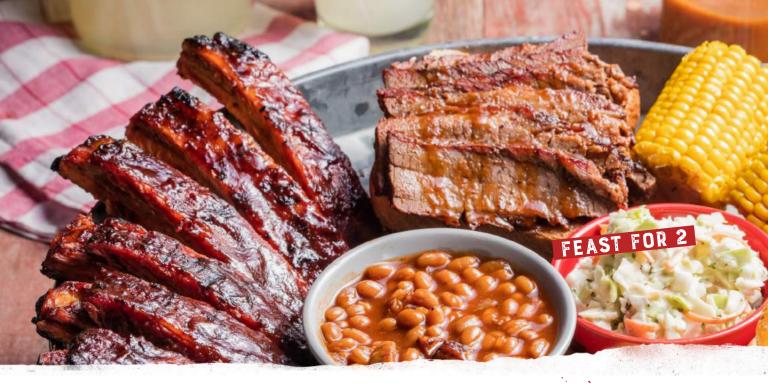

#### Feast For 2 (4170-4200 Cal.)

\$56.99

Generous helpings of St. Louis-Style Spareribs, Country-Roasted Chicken, choice of Texas Beef Brisket or Georgia Chopped Pork, Creamy Coleslaw, Famous Fries, Wilbur Beans, Sweet Corn and Corn Bread Muffins. Served family-style for 2-3 people.