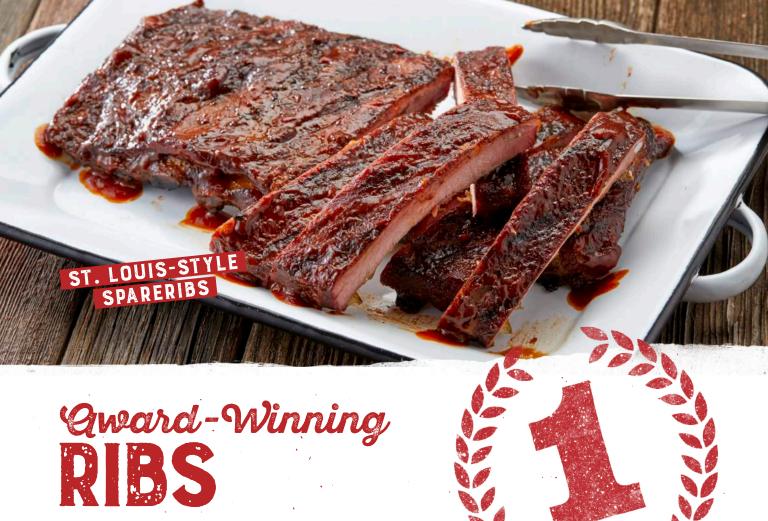

#### St. Louis-Style Spareribs

Hand-rubbed with Dave's secret blend of spices and pitsmoked for 3 - 4 hours over a smoldering hickory fire. Then slathered with Rich & Sassy® over an open flame to seal in the Famous flavor with a crispy, caramelized coating.

| • 4 Bones (630 Cal.)  | \$21.99 |
|-----------------------|---------|
| • 6 Bones (930 Cal.)  | \$26.99 |
| • 9 Bones (1410 Cal.) | \$30.99 |
| • 12 Bones (1880 Cal) | \$38.99 |