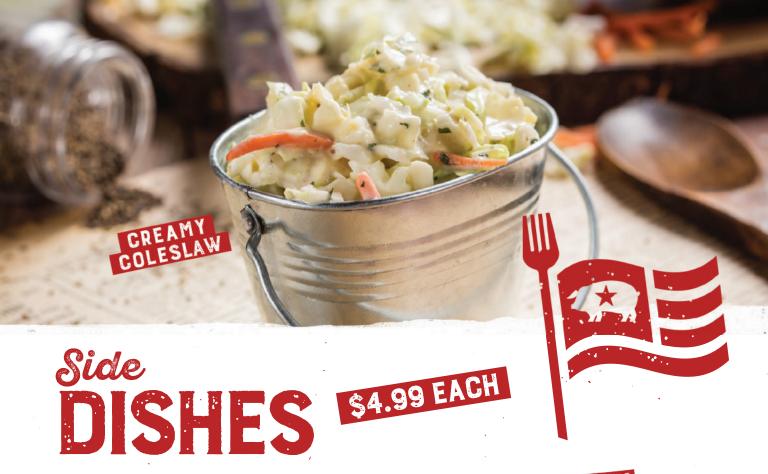

Collard Greens (160 Cal.)

Available Seasonally

Garlic Red-Skin Mashed Potatoes (100 Cal.)

Potato Salad (130 Cal.)

Fresh-Steamed Broccoli (70 Cal.)

Creamy Coleslaw (200 Cal.)

Grilled Pineapple Steaks (160 Cal.)