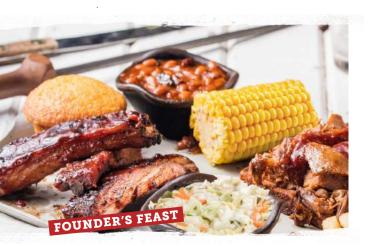

#### Founder's Feast (2260/2330 Cal.)

\$32.99

Georgia Chopped Pork, 1/4 Country-Roasted or BBQ Chicken, 3 St. Louis-Style Spareribs, Sweet Corn, Wilbur Beans, Creamy Coleslaw, Famous Fries and a Corn Bread Muffin.