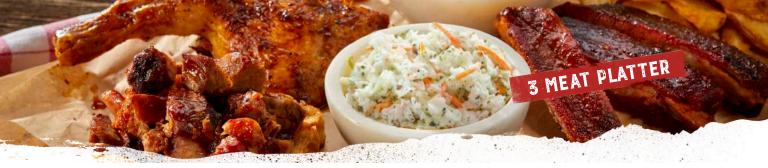

## ADD AN EXTRA MEAT (330-680 CAL) FOR \$6.49

\$25.99 2 Meat Combo (630-1860 Cal.)

3 Meat Combo (1040-2480 Cal.) \$29.99

Choose any different meats from below.

### **Meat Choices**

- Georgia Chopped Pork
- Texas Beef Brisket
- Southside Rib Tips
- Country-Roasted Chicken
- BBQ Chicken
- Hand Breaded Crispy Chicken Strips
- Sweetwater Catfish Fingers
- Traditional or Boneless Wings