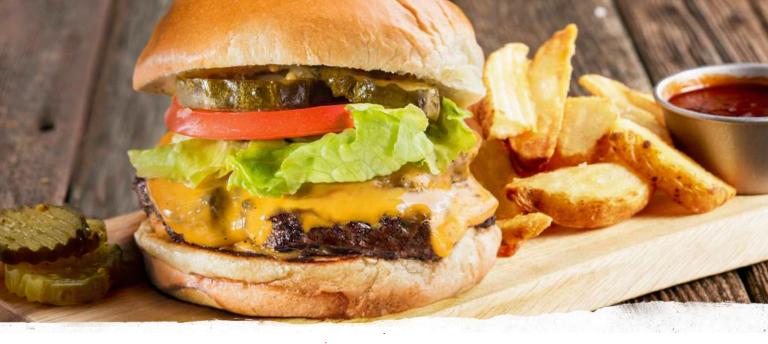

# 1. Choose from:

BURGER\* (670 Cal) \$14.99

GRILLED CHICKEN BREAST SANDWICH \$15.99

BEYOND MEAT BURGER (540 Cal) \$16.99

# BURGERS & SANDWICHES

Served with choice of 1 side (70-350 Cal) and spicy Hell-Fire Pickles.

# Signature Burgers:

Served with lettuce and tomato.

Dave's Favorite\* (850 Cal.)

\$17.99

Slathered with Rich  $\theta$  Sassy® and topped with melted Monterey Jack cheese and bacon.

Devil's Spit®\* (880 Cal.)