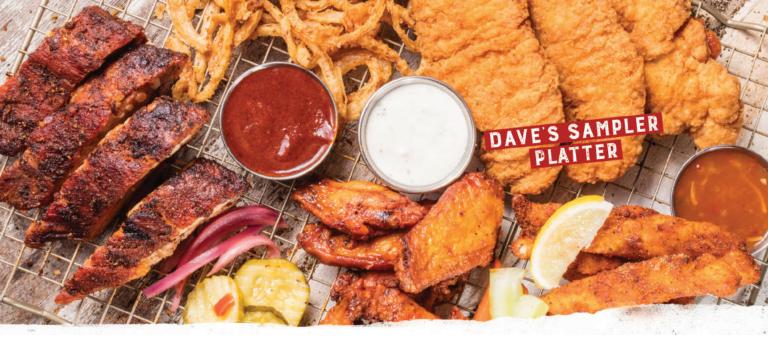

\$31.99

Seasoned and tossed in your choice of sauce.

Dave's Sampler Platter (2550-3200 Cal.) \$29.99 Southside Rib Tips, Chicken Tenders, Sweetwater Catfish Fingers, onion strings and Traditional or Boneless Wings tossed in your choice of sauce.