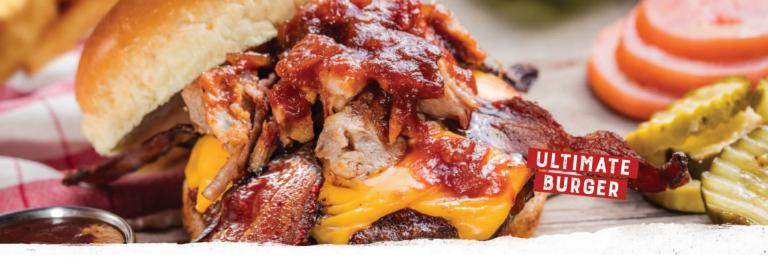

\$17.99

Slathered with Devil's Spit® BBQ sauce and topped with melted pepper-Jack cheese, bacon and spicy Hell-Fire Pickles.

Ultimate\* (1020 Cal.)

\$18.99

Piled high with Georgia Chopped Pork, bacon, sharp American cheese and our signature Sweet & Zesty BBQ sauce.