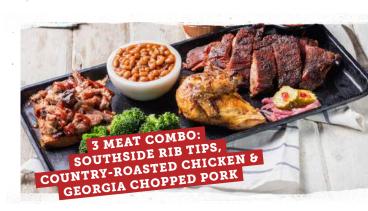

## ADD AN EXTRA MEAT (330-680 CAL) FOR \$6.49

\$25.99 2 Meat Combo (630-1860 Cal.)

3 Meat Combo (1040-2480 Cal.) \$29.99

Choose any different meats from below.

### **Meat Choices**

- Georgia Chopped Pork
- Texas Beef Brisket
- Southside Rib Tips
- Country-Roasted Chicken
- BBQ Chicken
- Hand Breaded Crispy Chicken Strips
- Sweetwater Catfish Fingers
- Traditional or Boneless Wings