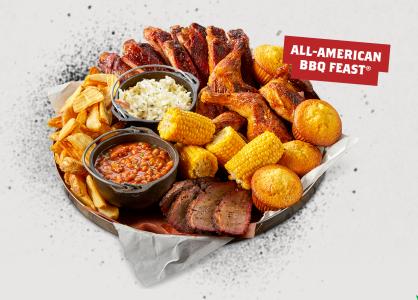

#### ALL-AMERICAN BBQ FEAST® (8390/8450 Cal) 82

St. Louis-Style Spareribs, Country-Roasted Chicken, choice of Texas Beef Brisket or Georgia Chopped Pork, Creamy Coleslaw, Famous Fries, Wilbur Beans, Sweet Corn and Corn Bread Muffins. Serves 4-6.

#### FEAST FOR 2 (4570/4610 Cal) 51

St. Louis-Style Spareribs, Country-Roasted Chicken, choice of Texas Beef Brisket or Georgia Chopped Pork, Creamy Coleslaw, Famous Fries, Wilbur Beans, Sweet Corn and Corn Bread Muffins. Serves 2-3.