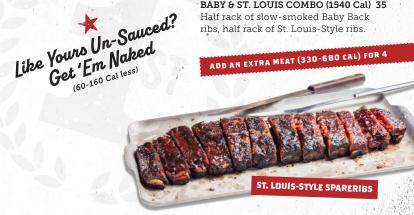

#### BABY & ST. LOUIS COMBO (1540 Cal) 35

Half rack of slow-smoked Baby Back ribs, half rack of St. Louis-Style ribs.

ADD AN EXTRA MEAT (330-680 CAL) FOR 4