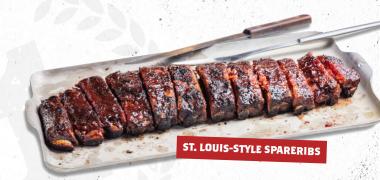

## St. Louis-Style Spareribs

Award-Winning RIBS

Served with choice of 2 sides (120-1280 Cal) and a Corn Bread Muffin (260 Cal)

- 4 BONES (640 Cal) 19.5
- 6 BONES (960 Cal) 23.5
- THE BIG SLAB (1910 Cal) 31.5