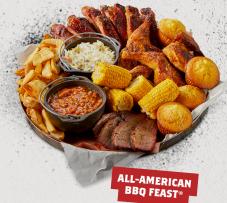

## ALL-AMERICAN BBQ FEAST® 80 (8390/8450 Cal)

St. Louis-Style Spareribs, Country-Roasted Chicken, choice of Texas Beef Brisket or Georgia Chopped Pork, Creamy Coleslaw, Famous Fries, Wilbur Beans, Sweet Corn and Corn Bread Muffins. Serves 4-6.