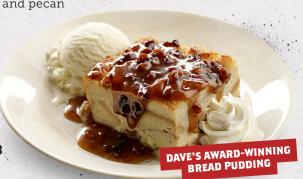

# Handcrafted DESSERTS

DAVE'S AWARD-WINNING BREAD PUDDING (1330 Cal) 8

Melt-in-your-mouth, scratch-made bread pudding and pecan praline sauce, served with vanilla ice cream.

1919 ROOT BEER FLOAT (580 Cal) 7.5