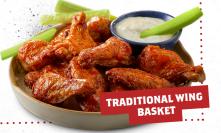

#### WING BASKET TRADITIONAL (880-1010 Cal) 14.25

DOUBLE WINGER (1760-2020 Cal) 26