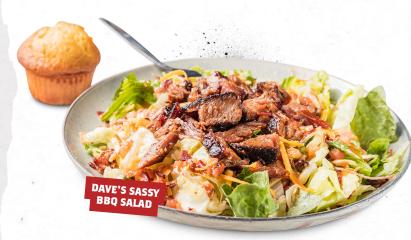

#### DAVE'S SASSY BBQ SALAD (640-820 Cal) 14.5

Choose: Georgia Chopped Pork, Texas Beef Brisket or Chicken (BBQ pulled, grilled or crispy). Served with a Corn Bread Muffin (260 Cal).