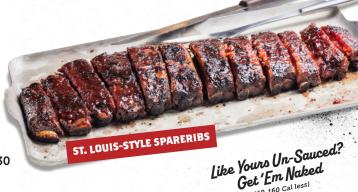

#### St. Louis-Style Spareribs

- •4 BONES (640 Cal) 19.5
- •6 BONES (960 Cal) 24
- •9 BONES (1430 Cal) 28
- •THE BIG SLAB (1910 Cal) 33