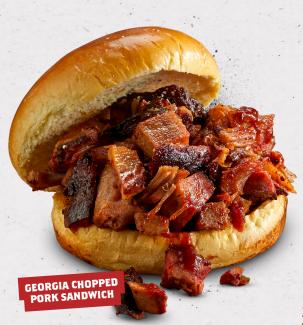

### GEORGIA CHOPPED PORK 12.75 (690 Cal)

Slow-smoked chopped pork topped with Rich & Sassy®.