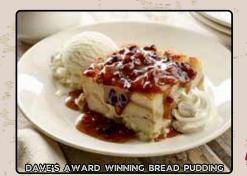

#### DAVE'S AWARD WINNING BREAD PUDDING (1390 Cal.) \$7.99

Served with pecan-praline sauce, vanilla ice cream, and whipped cream on the side.