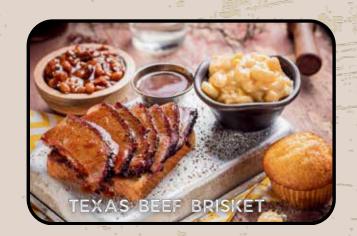

Lightly breaded with Cajun-seasoned cornmeal and flash-fried, served with

rémoulade sauce.

**TEXAS BEEF BRISKET** (790 Cal.) **\$22.49** Rubbed with Dave's secret spices, then slow-smoked over

hickory until it's juicy and tender.

Tender pieces of Texas Beef Brisket seared and caramelized with Sweet &

Zesty® BBQ Sauce.

Served with your choice of 2 sides (120-1280 Cal.) and a Corn Bread Muffin (260 Cal.)