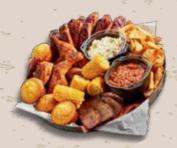

Tender pieces of Texas Beef Brisket seared and caramelized with Sweet &

Zesty® BBQ Sauce.

Served with your choice of 2 sides (120-1280 Cal.) and a Corn Bread Muffin (260 Cal.)

### PICK 2 \$23.99

PICK 3 \$28.99

#### **MEAT CHOICES:**

TEXAS BEEF BRISKET GEORGIA CHOPPED PORK SOUTHSIDE RIB TIPS TRADITIONAL WINGS **SMOKED WINGS BONELESS WINGS** 

COUNTRY ROASTED CHICKEN **BBQ CHICKEN** 

HAND-BREADED CHICKEN TENDERS SMOKED JALAPEÑO CHEDDAR SAUSAGE SWEETWATER CATFISH FINGERS BURNT ENDS +\$2.49