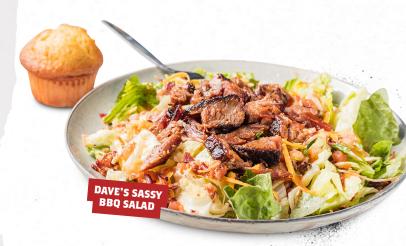

## DAVE'S SASSY BBQ SALAD (640-820 Cal) 15

Choose: Georgia Chopped Pork, Texas Beef Brisket or Chicken (BBQ Pulled, Grilled or Crispy). Served with a Corn Bread Muffin (260 Cal).