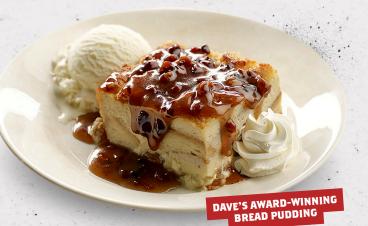

#### DAVE'S AWARD-WINNING BREAD PUDDING (1390 Cal) 8

Melt-in-your-mouth, scratch-made bread pudding and pecan praline sauce, served with vanilla ice cream.