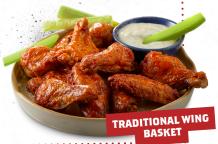

#### WING BASKET TRADITIONAL 16.5 (880-1010 Cal)

DOUBLE WINGER (1760-2020 Cal) 32

RICH & SASSY® BUFFALO 🌢 🌢 DEVIL'S SPIT® 🌢 🌢 KOREAN SWEET HEAT 🌢 🌢 🐇 PINEAPPLE RAGE 🌢 🌢 WILBUR'S REVENGE 🌢 🌢 🜢

## TRADITIONAL WINGS (880-1010 Cal) 23.5

Dave's Chicken Wings specially seasoned and tossed in your choice of sauce.