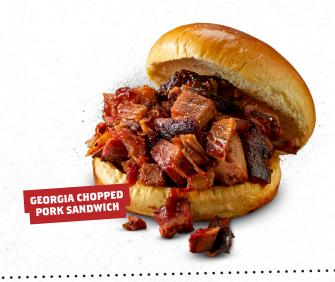

### GEORGIA CHOPPED PORK (870 Cal) 17

Smoked for up to 12 hours and chopped

## GEORGIA CHOPPED PORK 12 (690 Cal)

Slow-smoked chopped pork topped with Rich & Sassy®.