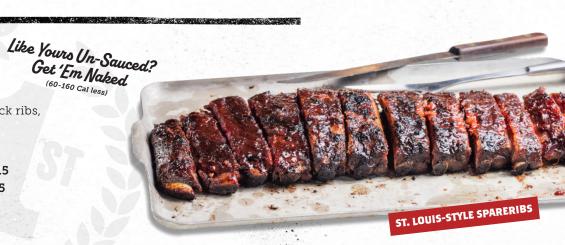

## St. Louis-Style Spareribs 4 BONES (640 Cal) 20

6 BONES (960 Cal) 24 Center Cut Upgrade +3

THE BIG SLAB (1910 Cal) 32 Center Cut Upgrade +6

Baby Back Ribs 1/2 BABY (610 Cal) 24 BIG BABY (1230 Cal) 32