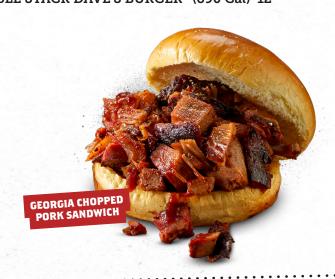

# GEORGIA CHOPPED PORK (870 Cal) 17

Smoked for up to 12 hours and chopped to order.

# GEORGIA CHOPPED PORK 12 (690 Cal)

Slow-smoked chopped pork topped with Rich & Sassy®.