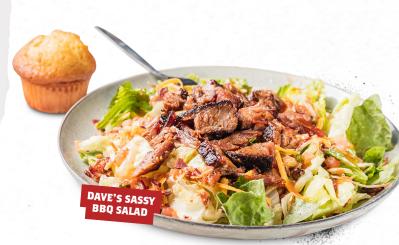

## DAVE'S SASSY BBQ SALAD (640-820 Cal) 15

Choose: Georgia Chopped Pork, Texas Beef Brisket or Chicken (BBQ Pulled, Grilled or Crispy). Served with a Corn Bread Muffin (260 Cal).