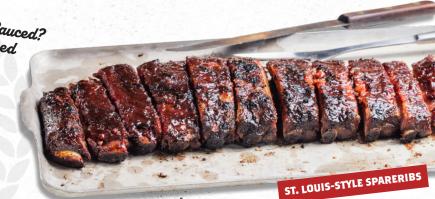

# St. Louis-Style Spareribs 4 BONES (640 Cal) 20

6 BONES (960 Cal) 24 Center Cut Upgrade +3

THE BIG SLAB (1910 Cal) 32 Center Cut Upgrade +6

Baby Back Ribs 1/2 BABY (610 Cal) 24 BIG BABY (1230 Cal) 32