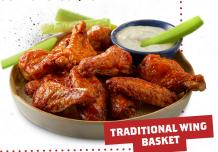

#### WING BASKET TRADITIONAL 16.5 (880-1010 Cal)

DOUBLE WINGER (1760-2020 Cal) 32

RICH & SASSY® BUFFALO 🌢 🌢 DEVIL'S SPIT® 🌢 🌢 KOREAN SWEET HEAT 🌢 🌢 🖠 PINEAPPLE RAGE 🌢 🌢 WILBUR'S REVENGE 🌢 🌢 🜢

## TRADITIONAL WINGS (880-1010 Cal) 23.5

Dave's Chicken Wings specially seasoned and tossed in your choice of sauce.