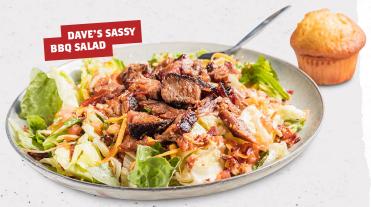

### Salads & More:

Served with a Corn Bread Muffin (260 Cal).

DAVE'S SASSY BBQ SALAD (310-450 Cal) 11.99

CHICKEN CAESAR SALAD (440 Cal) 11.49

#### DAVE'S SASSY BBQ SALAD (640-820 Cal) 15.99

Choose: Georgia Chopped Pork, Texas Beef Brisket or Chicken (BBQ pulled, grilled or crispy). Served with a Corn Bread Muffin (260 Cal)