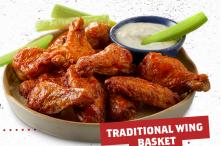

#### DAVE'S SAMPLER (2550-3200 Cal) 23.99

Southside Rib Tips, Chicken Strips, Onion Strings, Sweetwater Catfish Fingers, and Traditional Wings tossed in your choice of sauce.

WING BASKET TRADITIONAL (880-1010 Cal) 14.99