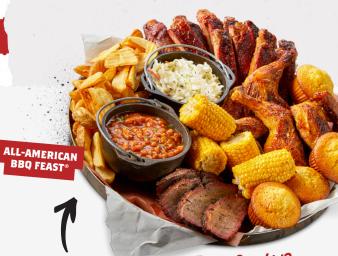

#### ALL-AMERICAN BBQ FEAST® (8390/8450 Cal) 88.99

St. Louis-Style Spareribs, Country-Roasted Chicken, choice of Brisket or Pork, Creamy Coleslaw, Famous Fries, Wilbur Beans, Sweet Corn and Corn Bread Muffins, Serves 4-6.