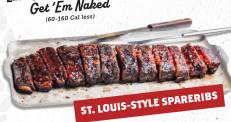

# St. Louis-Style Spareribs

6 BONES (960 Cal) 24 Center Cut Upgrade +3

THE BIG SLAB (1910 Cal) 32 Center Cut upgrade +6