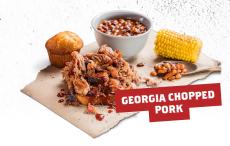

# GEORGIA CHOPPED PORK 17 (870 Cal)

Smoked for up to 12 hours and chopped to order.