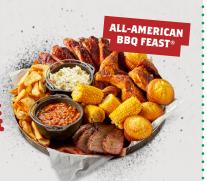

# ALL-AMERICAN BBQ FEAST® 82 (8390/8450 Cal)

St. Louis-Style Spareribs, Country-Roasted or Fried Chicken, choice of Texas Beef Brisket, Georgia Chopped Pork or Jalapeño Cheddar Sausage, Creamy Coleslaw, Famous Fries, Wilbur Beans, Sweet Corn and Corn Bread Muffins Serves 4-6 No Substitutions. All White Meat Chicken +6